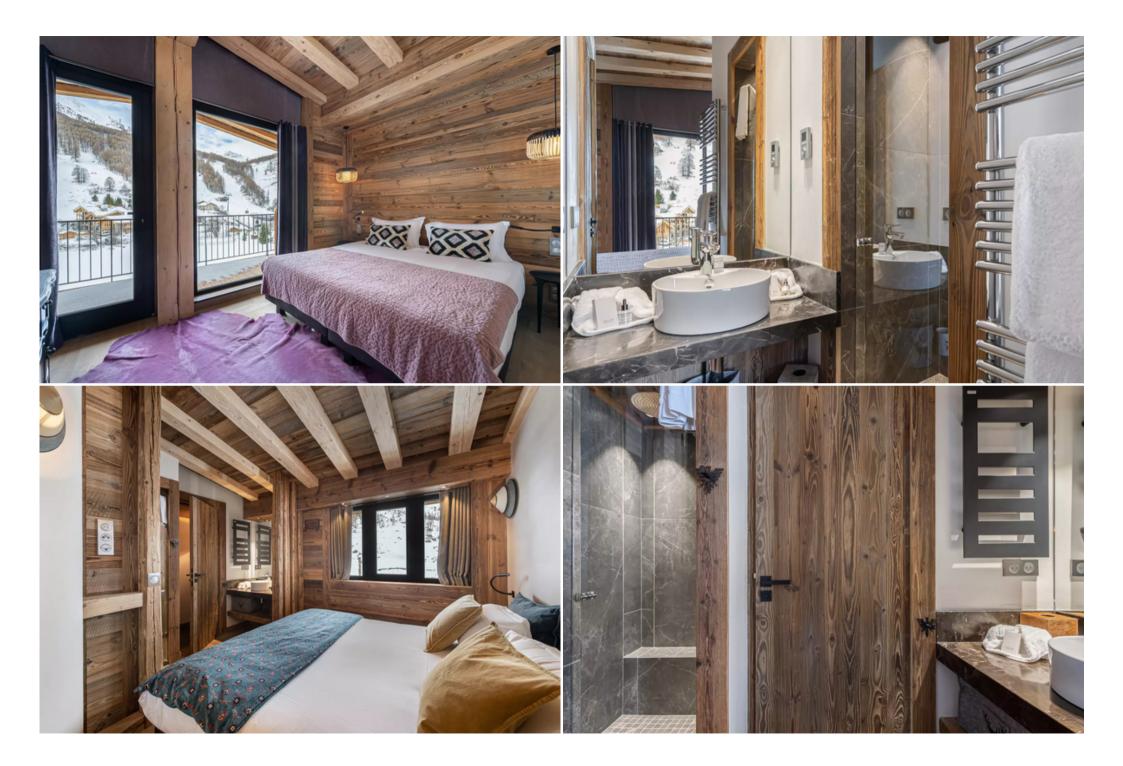

## Just a few steps from Val d'Isère's cable cars, the sublime

France, Val d'Isere

Penthouse - REF: TGS-A3309

Just a few steps from Val d'Isère's cable cars, the sublime Penthouse is perfect for a luxurious stay in the mountains. With its stone fireplace, hanging lamps and white marble worktops, this refined retreat is the ideal place for your next winter evening. At sunrise, share fresh fruit, yoghurt and crêpes with your little tribe, before an unforgettable day on the slopes. On your return from the summits, enjoy an aperitif on the incredible terrace, facing the mountains, and admire the reflection of the setting sun on the Face de Bellevarde, lit up in the distance. In the evening, settle down in the lounge for a family board game and enjoy a delicious Savoyard-style dinner. Before going to bed, admire the starry Val d'Isère sky through the bay windows of the cosy lounge, snuggled up under a blanket.