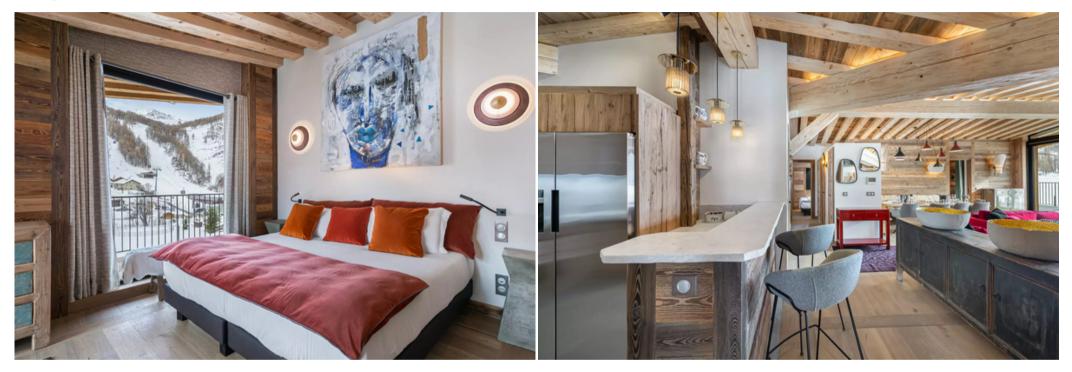

## Just a few steps from Val d'Isère's cable cars, the sublime

France, Val d'Isere

Penthouse - REF: TGS-A3309

Just a few steps from Val d'Isère's cable cars, the sublime Penthouse is perfect for a luxurious stay in the mountains. With its stone fireplace, hanging lamps and white marble worktops, this refined retreat is the ideal place for your next winter evening. At sunrise, share fresh fruit, yoghurt and crêpes with your little tribe, before an unforgettable day on the slopes. On your return from the summits, enjoy an aperitif on the incredible terrace, facing the mountains, and admire the reflection of the setting sun on the Face de Bellevarde, lit up in the distance. In the evening, settle down in the lounge for a family board game and enjoy a delicious Savoyard-style dinner. Before going to bed, admire the starry Val d'Isère sky through the bay windows of the cosy lounge, snuggled up under a blanket.