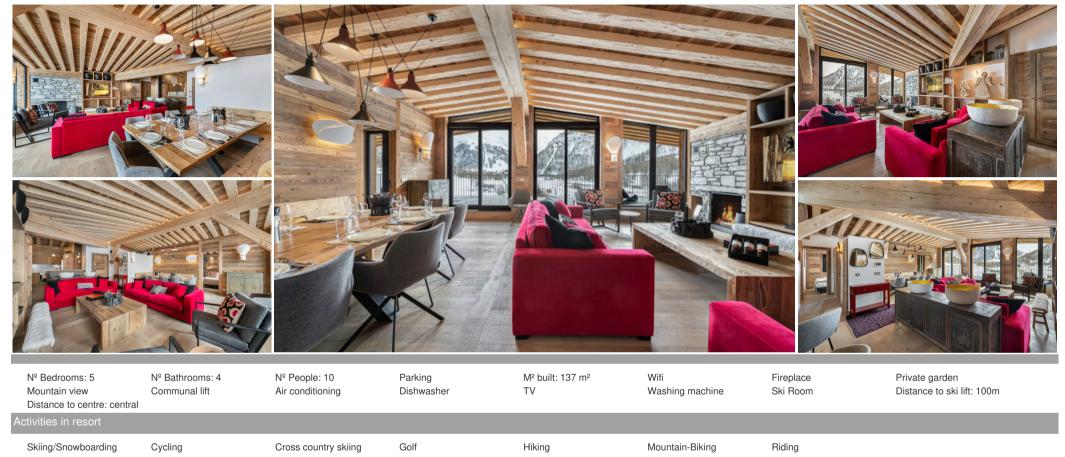

## Just a few steps from Val d'Isère's cable cars, the sublime

France, Val d'Isere

Penthouse - REF: TGS-A3309

Just a few steps from Val d'Isère's cable cars, the sublime Penthouse is perfect for a luxurious stay in the mountains. With its stone fireplace, hanging lamps and white marble worktops, this refined retreat is the ideal place for your next winter evening. At sunrise, share fresh fruit, yoghurt and crêpes with your little tribe, before an unforgettable day on the slopes. On your return from the summits, enjoy an aperitif on the incredible terrace, facing the mountains, and admire the reflection of the setting sun on the Face de Bellevarde, lit up in the distance. In the evening, settle down in the lounge for a family board game and enjoy a delicious Savoyard-style dinner. Before going to bed, admire the starry Val d'Isère sky through the bay windows of the cosy lounge, snuggled up under a blanket.

The must-sees Meditation room

Ski room

Lift

Underfloor heating

Air conditioning

## Fireplace

Home fitting of ski equipment

Ski slopes