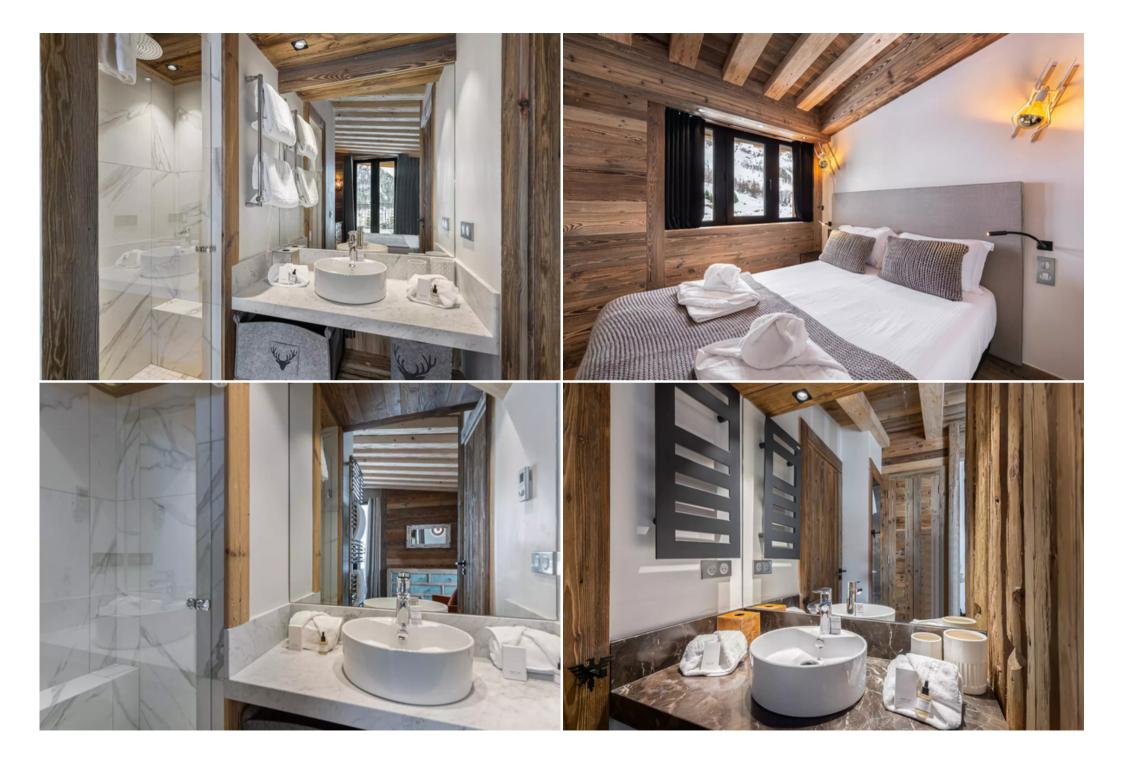

## Just a few steps from Val d'Isère's cable cars, the sublime

France, Val d'Isere

Penthouse - REF: TGS-A3309

Just a few steps from Val d'Isère's cable cars, the sublime Penthouse is perfect for a luxurious stay in the mountains. With its stone fireplace, hanging lamps and white marble worktops, this refined retreat is the ideal place for your next winter evening. At sunrise, share fresh fruit, yoghurt and crêpes with your little tribe, before an unforgettable day on the slopes. On your return from the summits, enjoy an aperitif on the incredible terrace, facing the mountains, and admire the reflection of the setting sun on the Face de Bellevarde, lit up in the distance. In the evening, settle down in the lounge for a family board game and enjoy a delicious Savoyard-style dinner. Before going to bed, admire the starry Val d'Isère sky through the bay windows of the cosy lounge, snuggled up under a blanket.