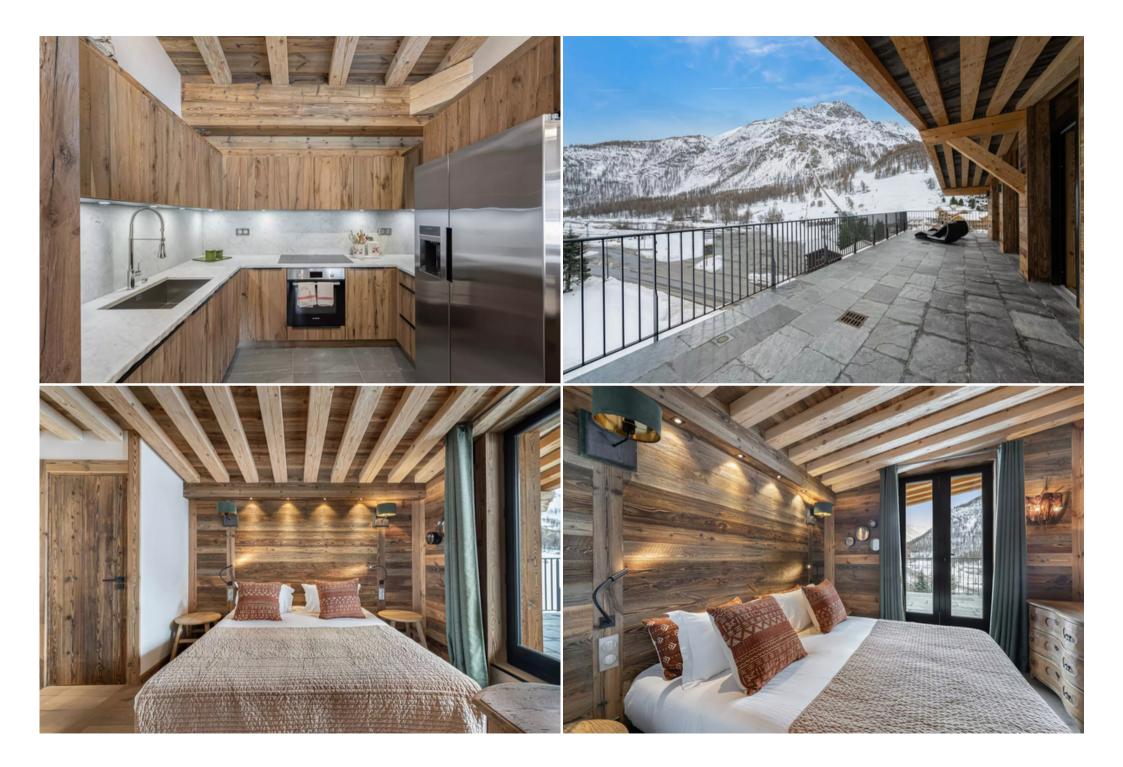

## Just a few steps from Val d'Isère's cable cars, the sublime

France, Val d'Isere

Penthouse - REF: TGS-A3309

Just a few steps from Val d'Isère's cable cars, the sublime Penthouse is perfect for a luxurious stay in the mountains. With its stone fireplace, hanging lamps and white marble worktops, this refined retreat is the ideal place for your next winter evening. At sunrise, share fresh fruit, yoghurt and crêpes with your little tribe, before an unforgettable day on the slopes. On your return from the summits, enjoy an aperitif on the incredible terrace, facing the mountains, and admire the reflection of the setting sun on the Face de Bellevarde, lit up in the distance. In the evening, settle down in the lounge for a family board game and enjoy a delicious Savoyard-style dinner. Before going to bed, admire the starry Val d'Isère sky through the bay windows of the cosy lounge, snuggled up under a blanket.