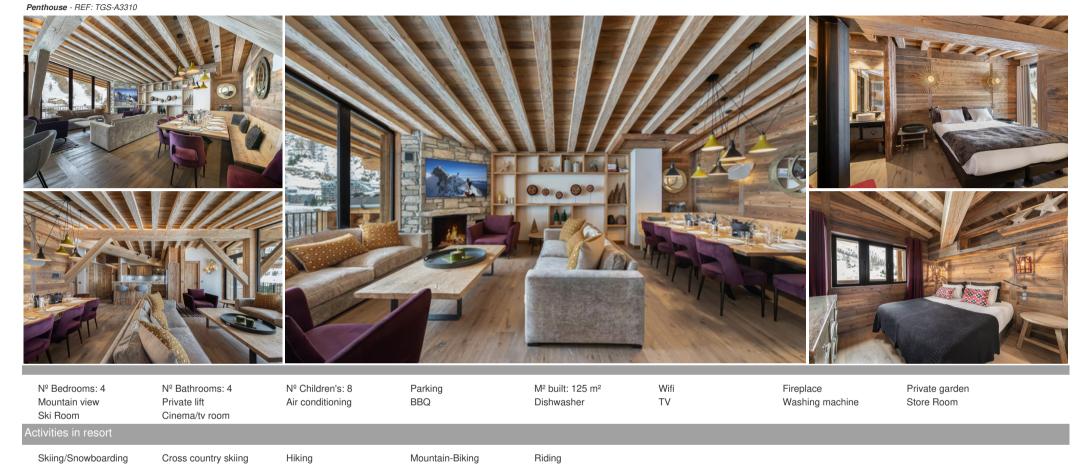

## Located in the La Daille district of Val d'Isère, the splend

France, Val d'Isere

Located in the La Daille district of Val d'Isère, the splendid Penthouse combines traditional Alpine features with luxurious furnishings, perfect for a peaceful holiday with family or friends. Inside, wooden beams and stone walls make this a refined retreat, ideal for socialising and entertaining. Early in the morning, have breakfast on the balcony and enjoy the warmth of the first rays of sunshine. Before setting off for a day in the mountains and the great outdoors, grab your warm ski boots from the boot warmers in the large ski room and put on your wetsuit. In the evening, gather friends and family around the large dining table and enjoy a meal freshly prepared by your private chef using local ingredients.

The must-sees Meditation room

Lift

Underfloor heating

Air conditioning

Fireplace

Mountain views

Nature view

Village view

Ski slopes

Cleaning included