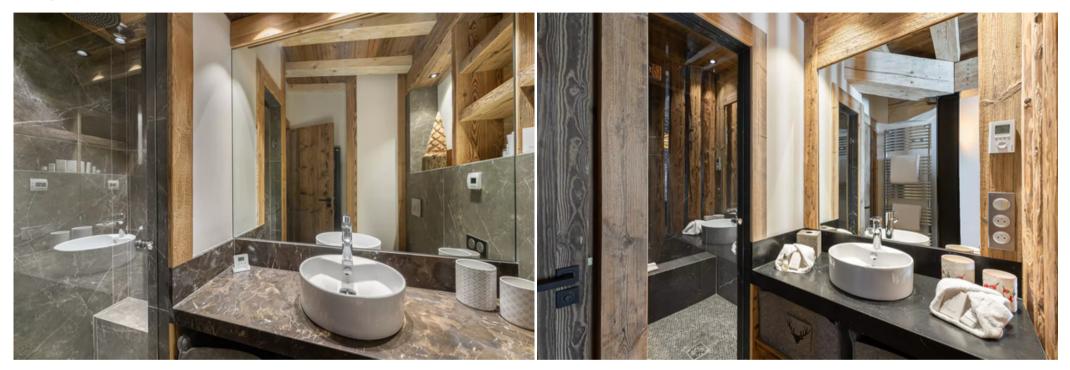

## Located in the La Daille district of Val d'Isère, the splend

France, Val d'Isere

Located in the La Daille district of Val d'Isère, the splendid Penthouse combines traditional Alpine features with luxurious furnishings, perfect for a peaceful holiday with family or friends. Inside, wooden beams and stone walls make this a refined retreat, ideal for socialising and entertaining. Early in the morning, have breakfast on the balcony and enjoy the warmth of the first rays of sunshine. Before setting off for a day in the mountains and the great outdoors, grab your warm ski boots from the boot warmers in the large ski room and put on your wetsuit. In the evening, gather friends and family around the large dining table and enjoy a meal freshly prepared by your private chef using local ingredients.