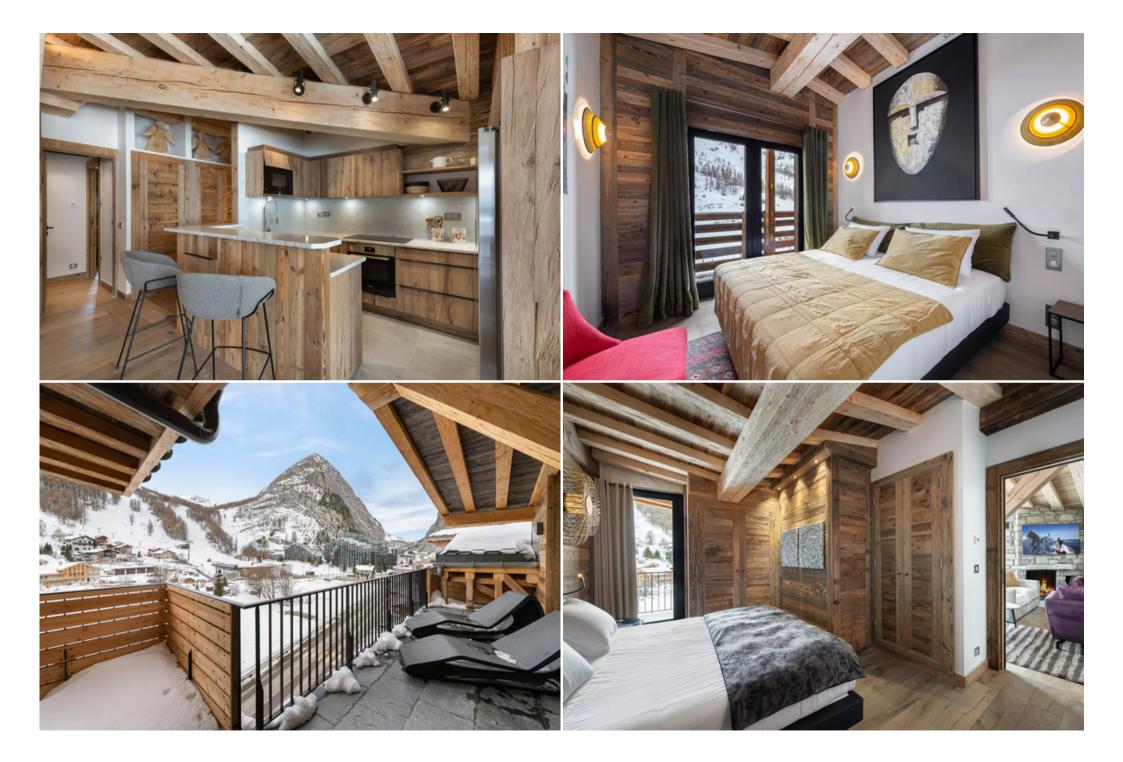

## Located in the La Daille district of Val d'Isère, the splend

France, Val d'Isere

Located in the La Daille district of Val d'Isère, the splendid Penthouse combines traditional Alpine features with luxurious furnishings, perfect for a peaceful holiday with family or friends. Inside, wooden beams and stone walls make this a refined retreat, ideal for socialising and entertaining. Early in the morning, have breakfast on the balcony and enjoy the warmth of the first rays of sunshine. Before setting off for a day in the mountains and the great outdoors, grab your warm ski boots from the boot warmers in the large ski room and put on your wetsuit. In the evening, gather friends and family around the large dining table and enjoy a meal freshly prepared by your private chef using local ingredients.