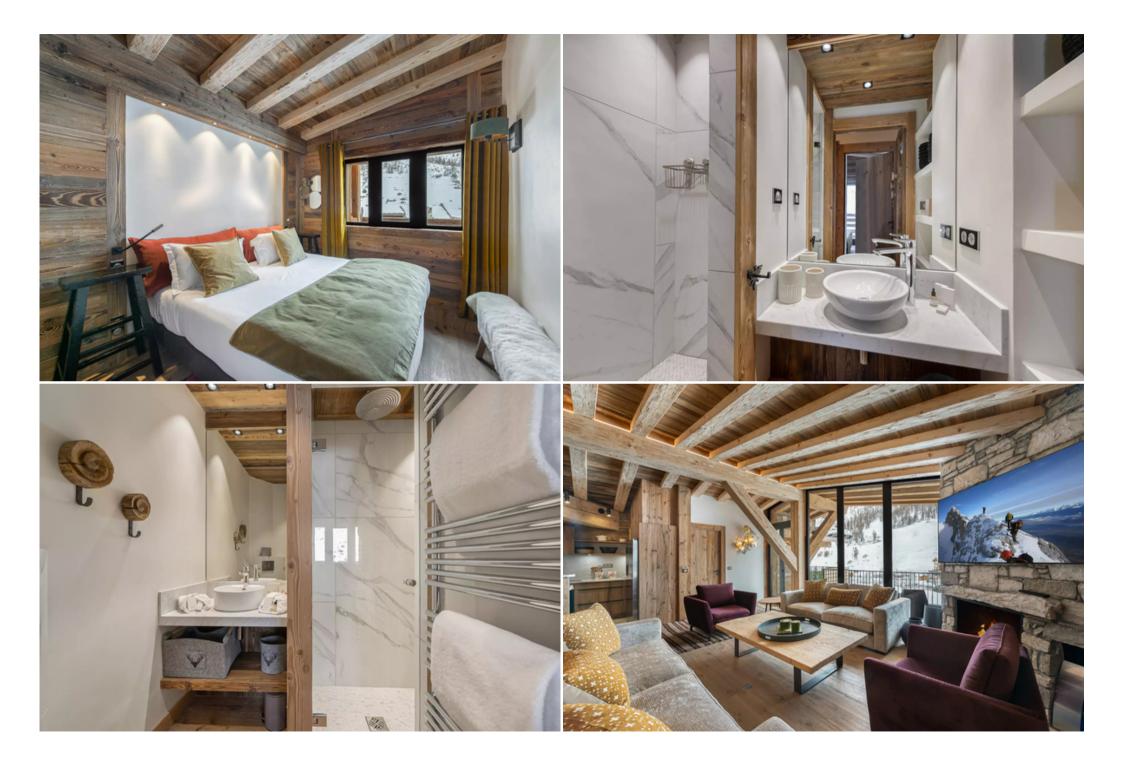

## Located in the La Daille district of Val d'Isère, the splend

France, Val d'Isere

Located in the La Daille district of Val d'Isère, the splendid Penthouse combines traditional Alpine features with luxurious furnishings, perfect for a peaceful holiday with family or friends. Inside, wooden beams and stone walls make this a refined retreat, ideal for socialising and entertaining. Early in the morning, have breakfast on the balcony and enjoy the warmth of the first rays of sunshine. Before setting off for a day in the mountains and the great outdoors, grab your warm ski boots from the boot warmers in the large ski room and put on your wetsuit. In the evening, gather friends and family around the large dining table and enjoy a meal freshly prepared by your private chef using local ingredients.