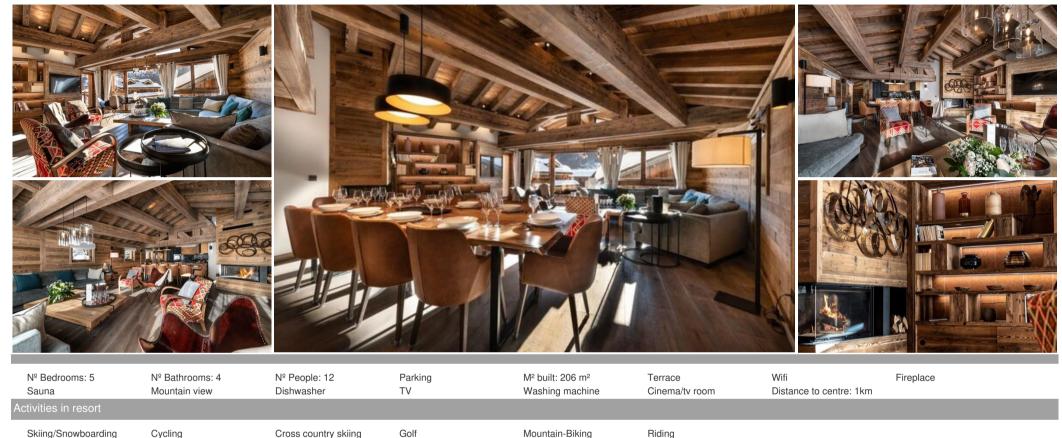

## Duplex for rent in Meribel

France, Méribel

Penthouse - REF: TGS-A3511

The duplex chalet, located on the 2nd and 3rd floors, with a surface area of 206 sqm, is perfect to welcome up to 12 people, maximum 6 adults.

This chalet has three bedrooms with a double bed, a dormitory room with two bunk beds, a cabin with a bunk bed and four bathrooms. The living room has a sitting area with a television plus a fireplace and a fully equipped kitchen. Two large terraces completes the space with an outdoor hot tub. This chalet has a walk-in closet, a laundry room with washing machine and dryer plus all the necessary household appliances such as a dishwasher, a Nespresso coffee machine, kitchen utensils, etc. The little extra: an indoor steam room, a fitness room and a cinema room. During your holidays, you can benefit from a wellness area access with pool, a parking space in the underground car park and the Wi-Fi access. Non-contractual pictures.