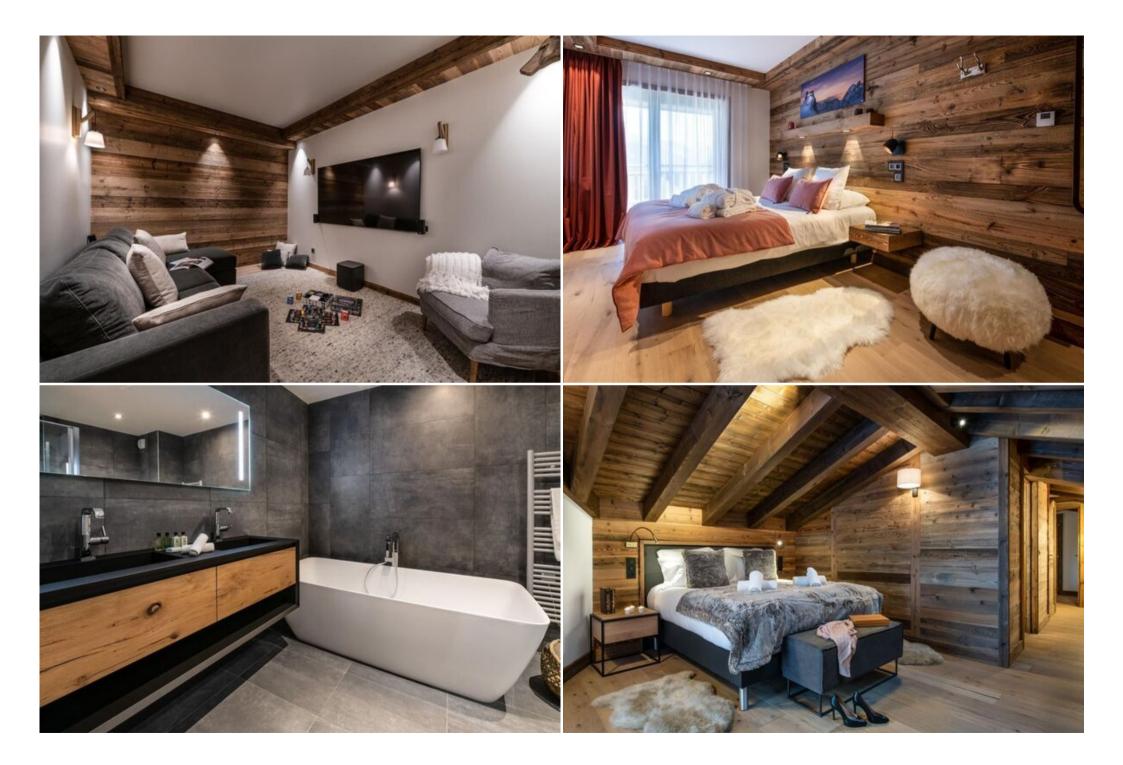

This chalet has three bedrooms with a double bed, a dormitory room with two bunk beds, a cabin with a bunk bed and four bathrooms. The living room has a sitting area with a television plus a fireplace and a fully equipped kitchen. Two large terraces completes the space with an outdoor hot tub. This chalet has a walk-in closet, a laundry room with washing machine and dryer plus all the necessary household appliances such as a dishwasher, a Nespresso coffee machine, kitchen utensils, etc. The little extra: an indoor steam room, a fitness room and a cinema room. During your holidays, you can benefit from a wellness area access with pool, a parking space in the underground car park and the Wi-Fi access. Non-contractual pictures.