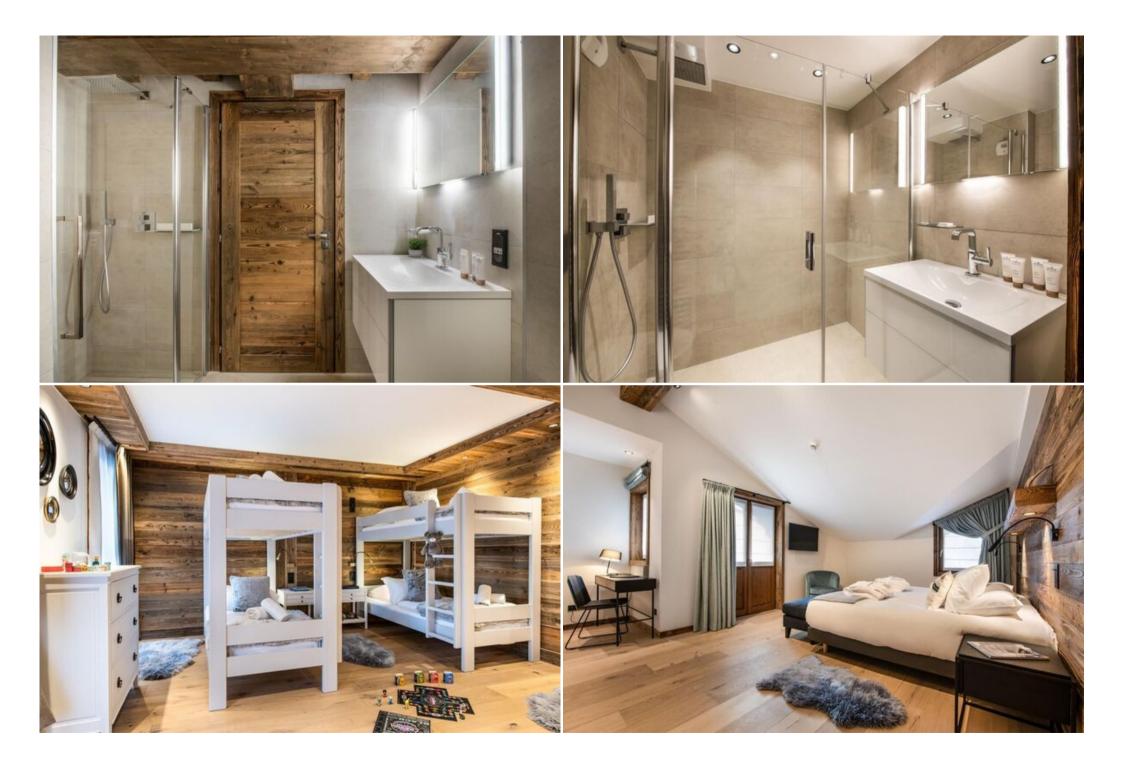

This chalet has three bedrooms with a double bed, a dormitory room with two bunk beds, a cabin with a bunk bed and four bathrooms. The living room has a sitting area with a television plus a fireplace and a fully equipped kitchen. Two large terraces completes the space with an outdoor hot tub. This chalet has a walk-in closet, a laundry room with washing machine and dryer plus all the necessary household appliances such as a dishwasher, a Nespresso coffee machine, kitchen utensils, etc. The little extra: an indoor steam room, a fitness room and a cinema room. During your holidays, you can benefit from a wellness area access with pool, a parking space in the underground car park and the Wi-Fi access. Non-contractual pictures.