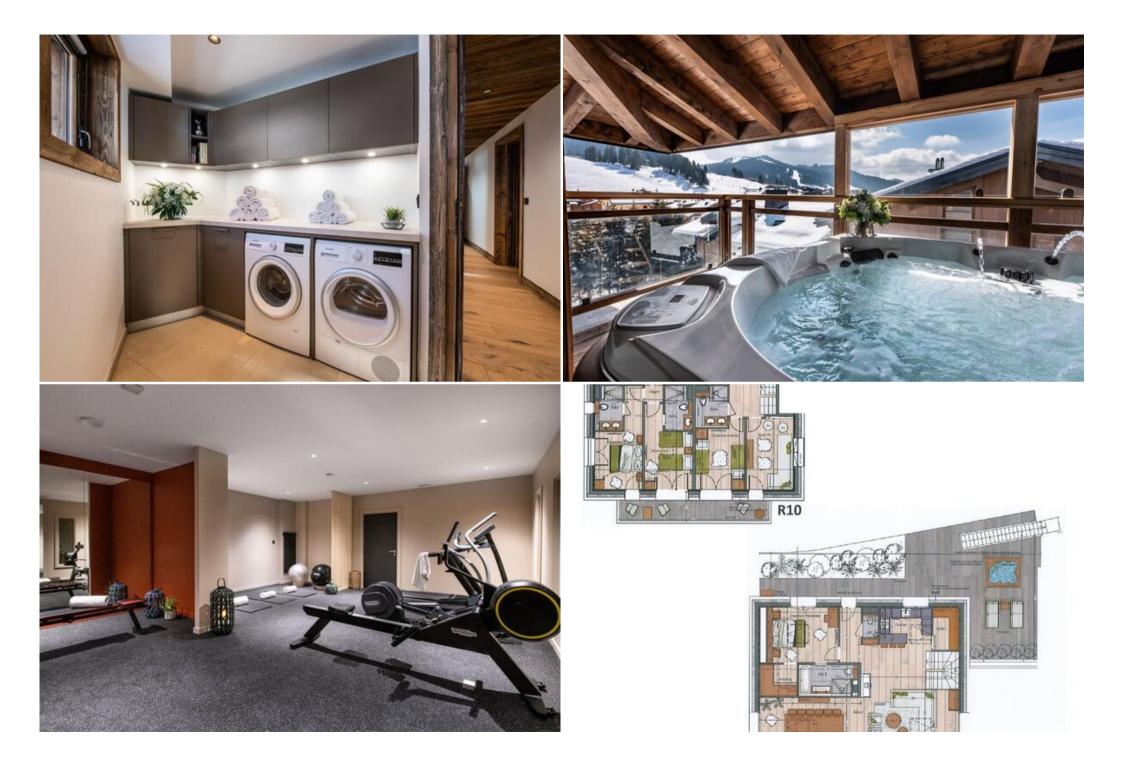

This chalet has three bedrooms with a double bed, a dormitory room with two bunk beds, a cabin with a bunk bed and four bathrooms. The living room has a sitting area with a television plus a fireplace and a fully equipped kitchen. Two large terraces completes the space with an outdoor hot tub. This chalet has a walk-in closet, a laundry room with washing machine and dryer plus all the necessary household appliances such as a dishwasher, a Nespresso coffee machine, kitchen utensils, etc. The little extra: an indoor steam room, a fitness room and a cinema room. During your holidays, you can benefit from a wellness area access with pool, a parking space in the underground car park and the Wi-Fi access. Non-contractual pictures.