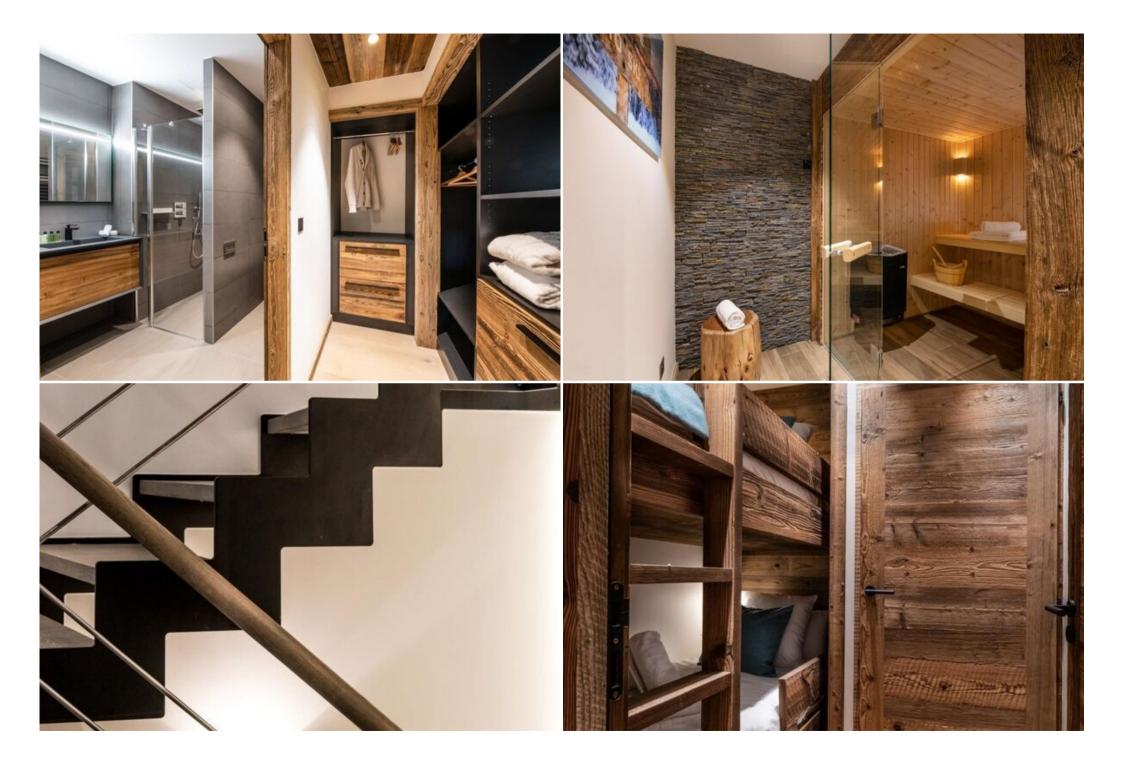

This chalet has three bedrooms with a double bed, a dormitory room with two bunk beds, a cabin with a bunk bed and four bathrooms. The living room has a sitting area with a television plus a fireplace and a fully equipped kitchen. Two large terraces completes the space with an outdoor hot tub. This chalet has a walk-in closet, a laundry room with washing machine and dryer plus all the necessary household appliances such as a dishwasher, a Nespresso coffee machine, kitchen utensils, etc. The little extra: an indoor steam room, a fitness room and a cinema room. During your holidays, you can benefit from a wellness area access with pool, a parking space in the underground car park and the Wi-Fi access. Non-contractual pictures.