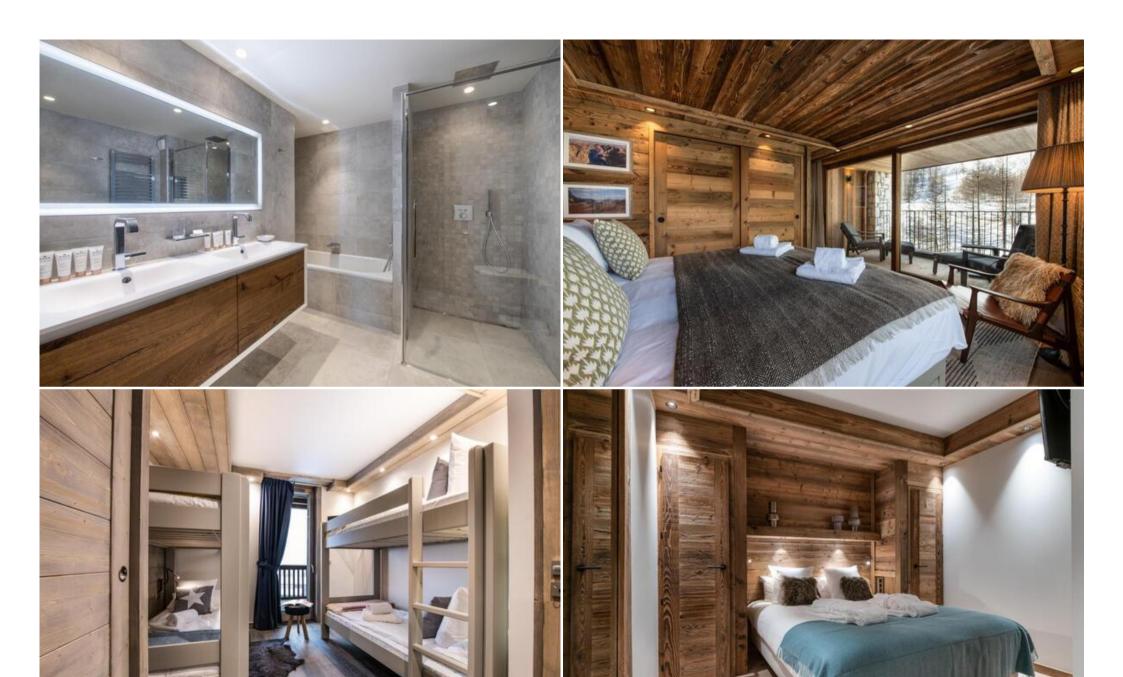

It has two bedrooms with a double bed, one bedroom with two bunk beds and three en suite bathrooms. The living area has a sitting area with a TV plus a gas fireplace and a fully-equipped open-plan kitchen. A balcony and two terraces complete the space, with a planter and hot tub. The flat is equipped with appliances such as a dishwasher, Nespresso coffee machine, kitchen utensils, etc.