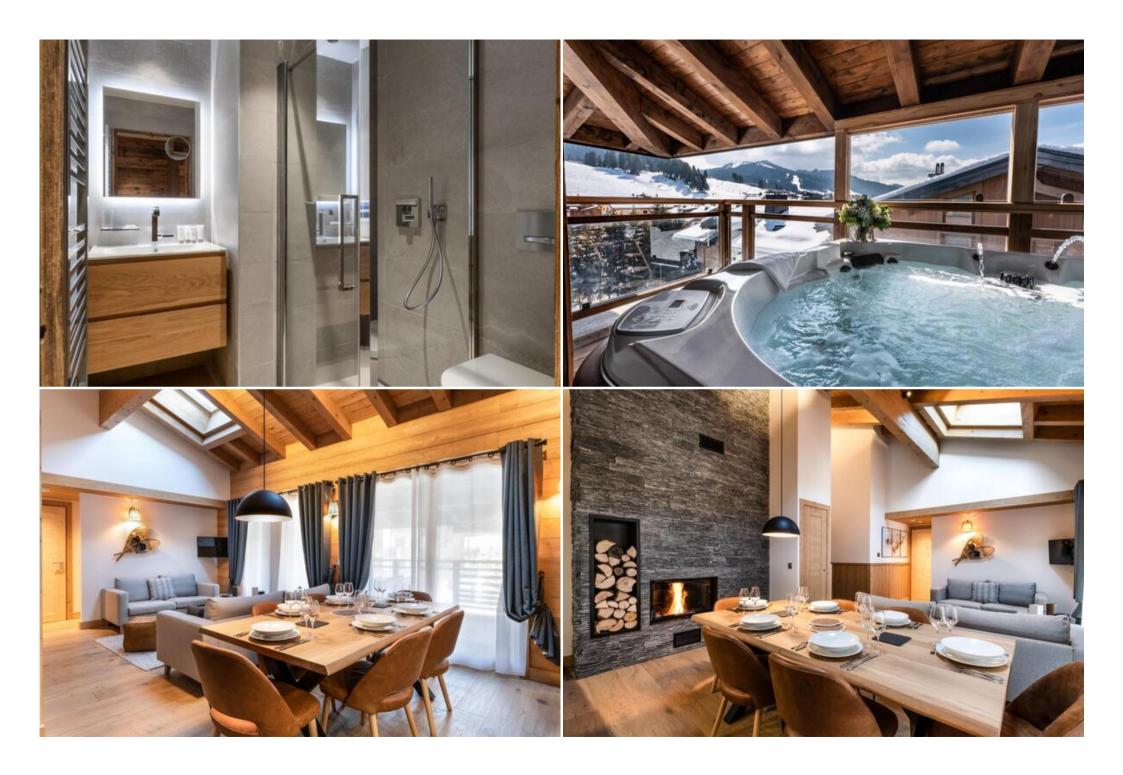

It has two bedrooms with a double bed, one bedroom with two bunk beds and three en suite bathrooms. The living area has a sitting area with a TV plus a gas fireplace and a fully-equipped open-plan kitchen. A balcony and two terraces complete the space, with a planter and hot tub. The flat is equipped with appliances such as a dishwasher, Nespresso coffee machine, kitchen utensils, etc.

- 3 bedrooms
- Outdoor hot tub
- Ethanol fireplace
- Flat Screen TV
- Wi-Fi
- Balcony
- Terrace
- Parking
- Spa
- Ski room
- Indoor pool
- Flexible in-resort transfers
- Daily breakfast
- In-Resort Concierge
- Welcome pack
- Bed linen with beds made on arrival
- Slippers
- Towels and bathrobes
- Bath products
- Daily light cleaning
- End of stay cleaning