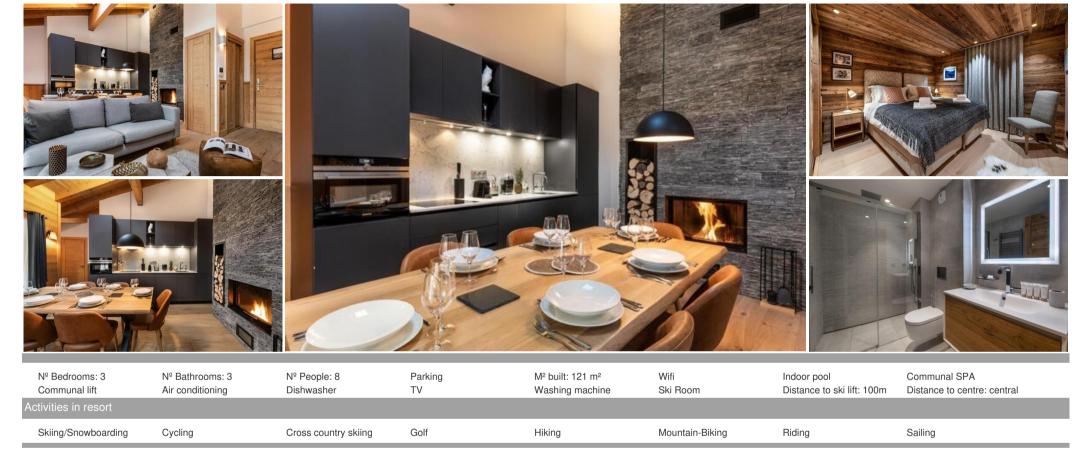

## The penthouse, located on the 2nd floor of the residence

France, Méribel

Penthouse - REF: TGS-A3550

In the heart of Méribel
150m from Morel chairlift
500m from the centre of the resort

The penthouse, located on the 2nd floor of the residence in Meribel, is 121 m<sup>2</sup> and can accommodate up to 8 people, maximum 4 adults.

It has two bedrooms with a double bed, one bedroom with two bunk beds and three en suite bathrooms. The living area has a sitting area with a TV plus a gas fireplace and a fully-equipped open-plan kitchen. A balcony and two terraces complete the space, with a planter and hot tub. The flat is equipped with appliances such as a dishwasher, Nespresso coffee machine, kitchen utensils, etc.

During your stay, you can enjoy access to the wellness area with swimming pool, a parking space in the underground car park and Wi-Fi access.

- 3 bedrooms
- Outdoor hot tub
- Ethanol fireplace
- Flat Screen TV
- Wi-Fi
- Balcony
- Terrace
- Parking
- Spa
- Ski room
- Indoor pool
- Flexible in-resort transfers
- Daily breakfast
- In-Resort Concierge
- Welcome pack
- Bed linen with beds made on arrival
- Slippers
- Towels and bathrobes
- Bath products
- Daily light cleaning
- End of stay cleaning