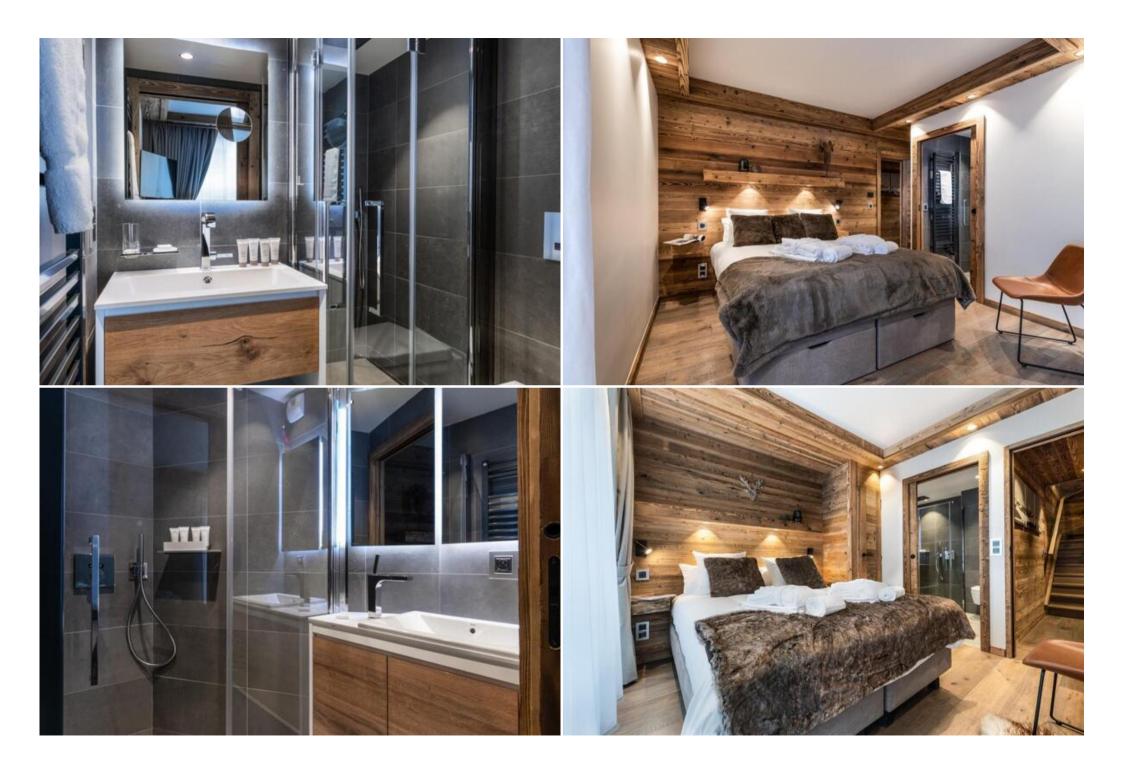

Hiking

Cross country skiing

It has four bedrooms with double beds and four en suite bathrooms. The living area has a sitting area with a television plus a fireplace, and a fully equipped open-plan kitchen. A balcony and two terraces complete the space. The flat has a walk-in wardrobe, as well as appliances such as a dishwasher, Nespresso coffee machine and kitchen utensils.