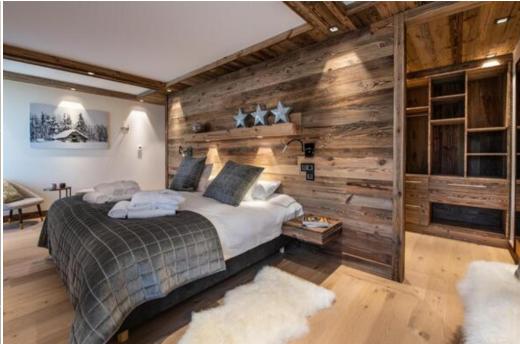

## The duplex penthouse in Meribel, on the 1st and 2nd floors

France, Méribel

Penthouse - REF: TGS-A3559

The duplex penthouse in Meribel, located on the 1st and 2nd floors of the residence, has a surface area of 170 m² and sleeps 8 people.

Hiking

Cross country skiing

It has four bedrooms with double beds and four en suite bathrooms. The living area has a sitting area with a television plus a fireplace, and a fully equipped open-plan kitchen. A balcony and two terraces complete the space. The flat has a walk-in wardrobe, as well as appliances such as a dishwasher, Nespresso coffee machine and kitchen utensils.