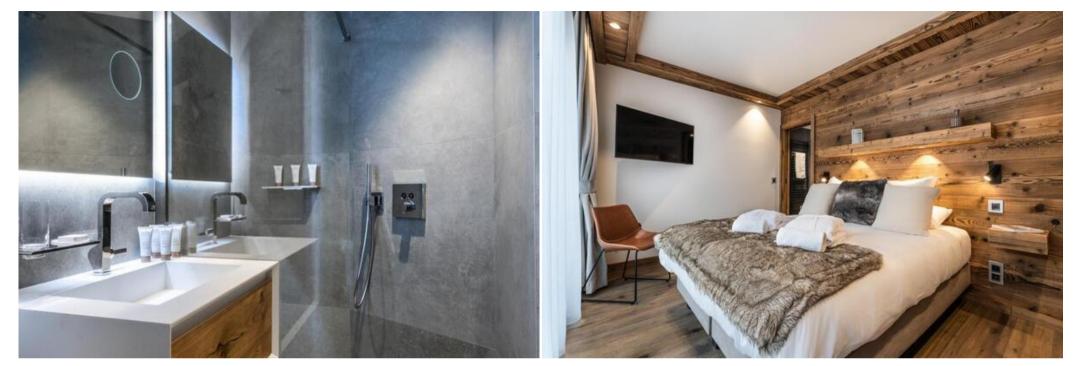

Hiking

Cross country skiing

It has four bedrooms with double beds and four en suite bathrooms. The living area has a sitting area with a television plus a fireplace, and a fully equipped open-plan kitchen. A balcony and two terraces complete the space. The flat has a walk-in wardrobe, as well as appliances such as a dishwasher, Nespresso coffee machine and kitchen utensils.