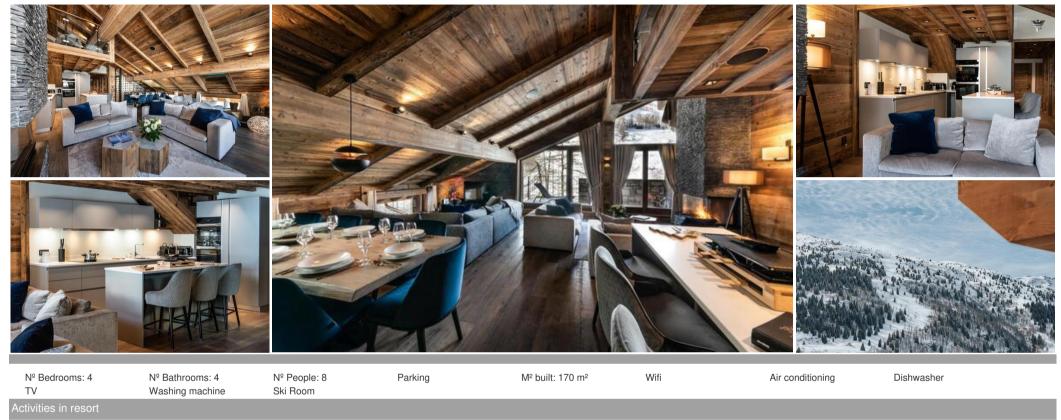

## The duplex penthouse in Meribel, on the 1st and 2nd floors

France, Méribel

Penthouse - REF: TGS-A3559

The duplex penthouse in Meribel, located on the 1st and 2nd floors of the residence, has a surface area of 170 m² and sleeps 8 people.

Hiking

Cross country skiing

It has four bedrooms with double beds and four en suite bathrooms. The living area has a sitting area with a television plus a fireplace, and a fully equipped open-plan kitchen. A balcony and two terraces complete the space. The flat has a walk-in wardrobe, as well as appliances such as a dishwasher, Nespresso coffee machine and kitchen utensils.

During your stay, you will have access to the wellness area with swimming pool, a parking space in the underground car park and Wi-Fi access.

Mountain-Biking

Riding