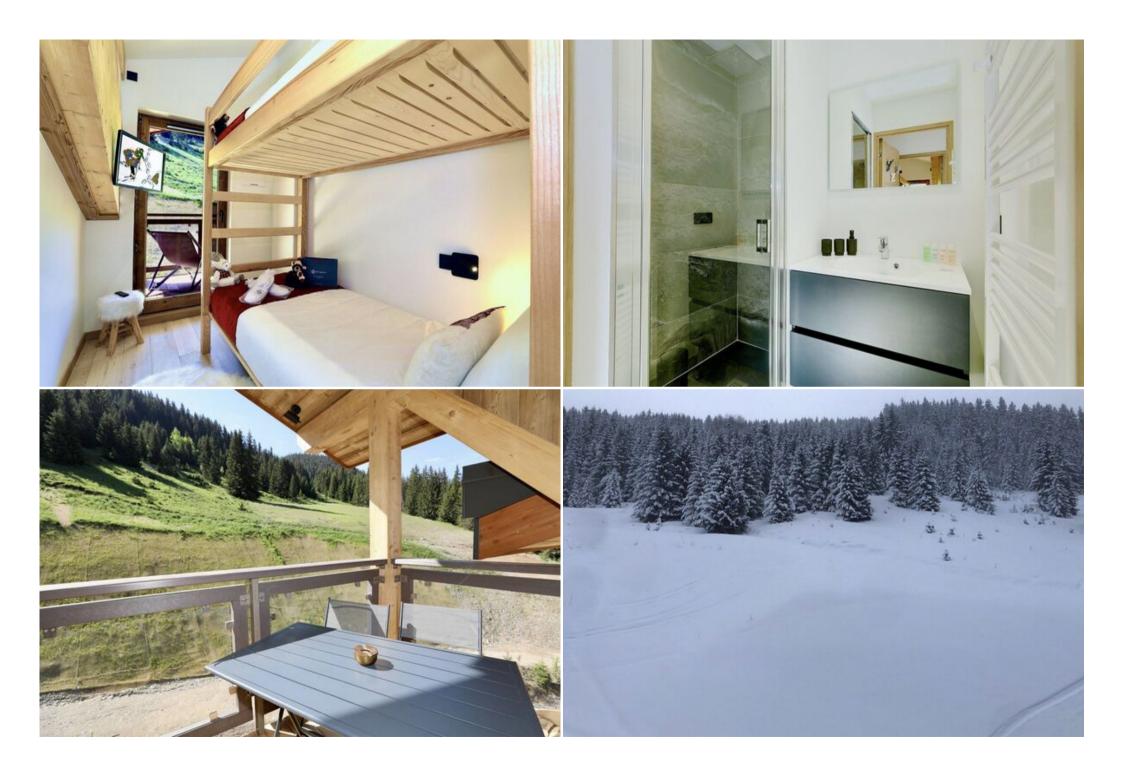

## Penthouse for rent in courchevel 1650

France, Courchevel, Courchevel 1650

Penthouse - REF: TGS-A3569

Ski Room

Discover this brand-new apartment, with a surface area of 60 sqm and equipped for 6 people. Located on the 5th floor of the new residence Hélianthème of Le Domaine de l'Ariondaz, you will be charmed by its turning wood fireplace, its superb height under ceiling welcoming a cosy mezzanine and its beautiful balcony facing South-East. Designed to accommodate families or friends, the apartment is composed of a large living room with an open kitchen, two double bedrooms, one of which has a private bathroom with a spa bath, and a bedroom for kids with a bunk bed. A separate bathroom is also available. Each room is equipped with a Smart TV.