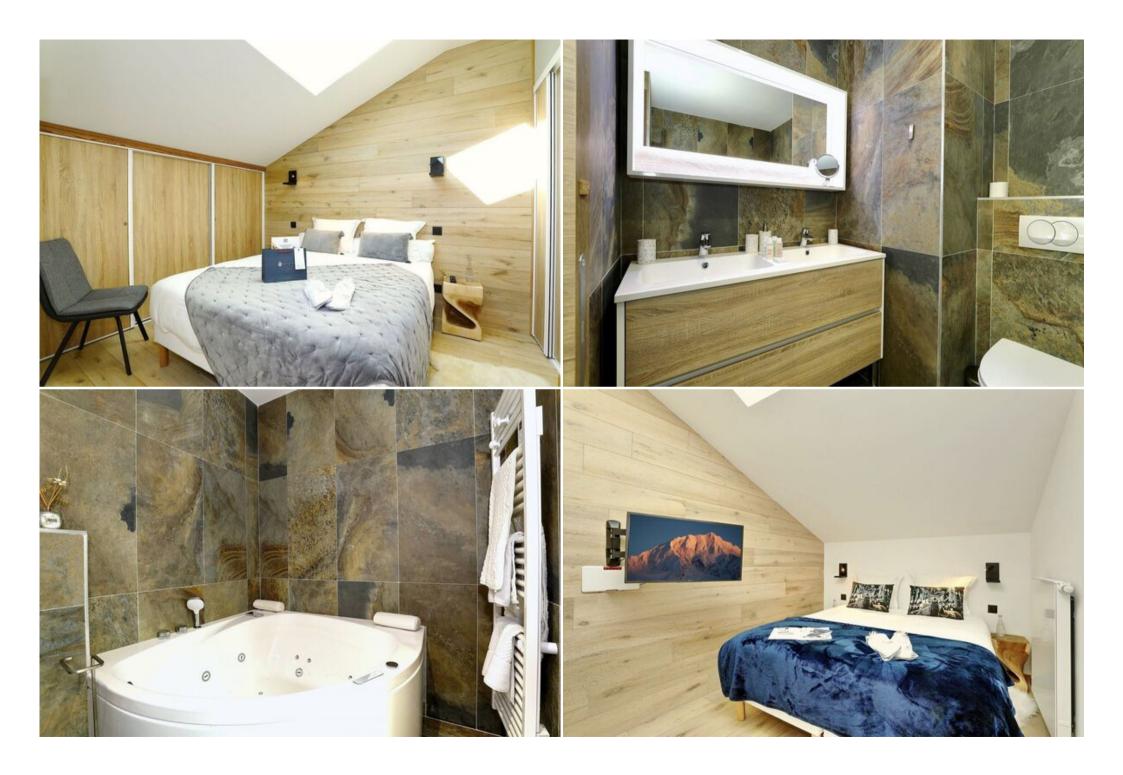

## Penthouse for rent in courchevel 1650

France, Courchevel, Courchevel 1650

Penthouse - REF: TGS-A3569

Ski Room

Discover this brand-new apartment, with a surface area of 60 sqm and equipped for 6 people. Located on the 5th floor of the new residence Hélianthème of Le Domaine de l'Ariondaz, you will be charmed by its turning wood fireplace, its superb height under ceiling welcoming a cosy mezzanine and its beautiful balcony facing South-East. Designed to accommodate families or friends, the apartment is composed of a large living room with an open kitchen, two double bedrooms, one of which has a private bathroom with a spa bath, and a bedroom for kids with a bunk bed. A separate bathroom is also available. Each room is equipped with a Smart TV.