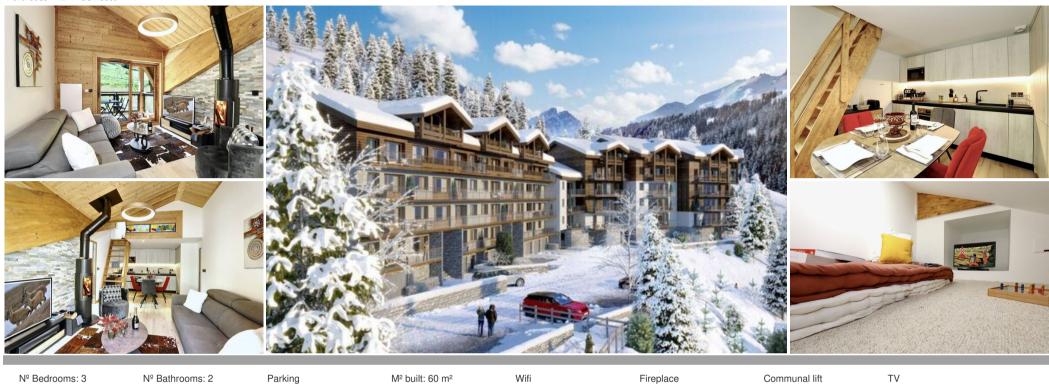

## Penthouse for rent in courchevel 1650

France, Courchevel, Courchevel 1650

Penthouse - REF: TGS-A3569

Ski Room

Discover this brand-new apartment, with a surface area of 60 sqm and equipped for 6 people. Located on the 5th floor of the new residence Hélianthème of Le Domaine de l'Ariondaz, you will be charmed by its turning wood fireplace, its superb height under ceiling welcoming a cosy mezzanine and its beautiful balcony facing South-East. Designed to accommodate families or friends, the apartment is composed of a large living room with an open kitchen, two double bedrooms, one of which has a private bathroom with a spa bath, and a bedroom for kids with a bunk bed. A separate bathroom is also available. Each room is equipped with a Smart TV.