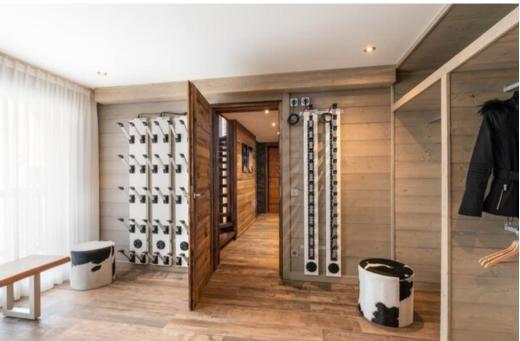

The quadruplex penthouse n°7, located on the 2nd, 3rd, 4th and 5th floors of the hotel, with a surface area of 425 sqm, is perfect to welcome up to 17 people, maximum 14 adults.

This penthouse has six bedrooms with double bed, a dormitory room with a double bed bunk by a single bed plus one bunk bed and seven en-suite bathrooms. The living room has a sitting area with a television and a central fireplace plus a fully equipped kitchen. Two furnished terraces and three balconies completes the space with an outdoor hot tub and a nordic bath. This penthouse has also a private lift, a wine cellar, a billiard table, a ski-room, a laundry room with washing machine and dryer, all the necessary household appliances such as a dishwasher, a Nespresso coffee machine, kitchen utensils, etc. The little extra: a private wellness area with pool, steam room, hammam, and hot tub inside the penthouse plus a massage room!