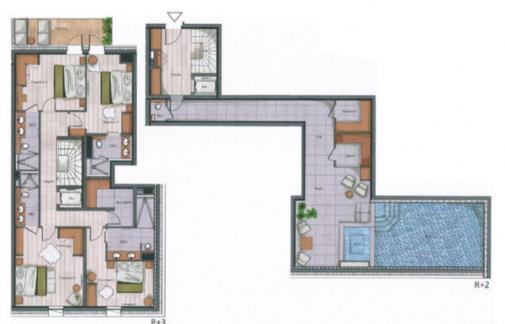

The quadruplex penthouse n°7, located on the 2nd, 3rd, 4th and 5th floors of the hotel, with a surface area of 425 sqm, is perfect to welcome up to 17 people, maximum 14 adults.

This penthouse has six bedrooms with double bed, a dormitory room with a double bed bunk by a single bed plus one bunk bed and seven en-suite bathrooms. The living room has a sitting area with a television and a central fireplace plus a fully equipped kitchen. Two furnished terraces and three balconies completes the space with an outdoor hot tub and a nordic bath. This penthouse has also a private lift, a wine cellar, a billiard table, a ski-room, a laundry room with washing machine and dryer, all the necessary household appliances such as a dishwasher, a Nespresso coffee machine, kitchen utensils, etc. The little extra: a private wellness area with pool, steam room, hammam, and hot tub inside the penthouse plus a massage room!