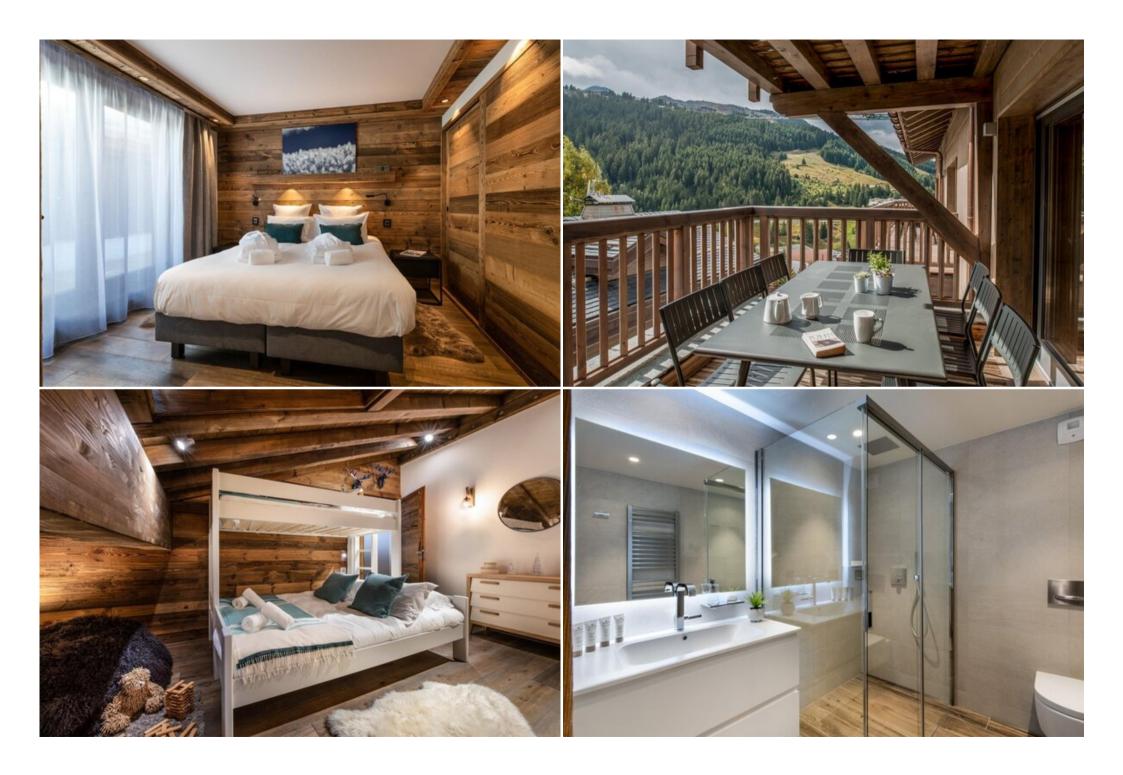

The quadruplex penthouse n°7, located on the 2nd, 3rd, 4th and 5th floors of the hotel, with a surface area of 425 sqm, is perfect to welcome up to 17 people, maximum 14 adults.

This penthouse has six bedrooms with double bed, a dormitory room with a double bed bunk by a single bed plus one bunk bed and seven en-suite bathrooms. The living room has a sitting area with a television and a central fireplace plus a fully equipped kitchen. Two furnished terraces and three balconies completes the space with an outdoor hot tub and a nordic bath. This penthouse has also a private lift, a wine cellar, a billiard table, a ski-room, a laundry room with washing machine and dryer, all the necessary household appliances such as a dishwasher, a Nespresso coffee machine, kitchen utensils, etc. The little extra: a private wellness area with pool, steam room, hammam, and hot tub inside the penthouse plus a massage room!