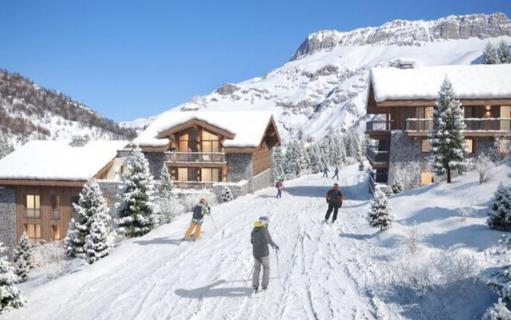

Riding

Sailing

Nestled in the heart of the sublime village of Val d'Isère, in the Legettaz area, ski-in ski-out and close to the village center, the charming hotel is a must-visit address for large families or groups of friends. With exceptional suites accommodating up to 17 people, this luxury chalet offers a warm and friendly setting for an unforgettable mountain holidays.

The quadruplex penthouse n°7, located on the 2nd, 3rd, 4th and 5th floors of the hotel, with a surface area of 425 sqm, is perfect to welcome up to 17 people, maximum 14 adults.

This penthouse has six bedrooms with double bed, a dormitory room with a double bed bunk by a single bed plus one bunk bed and seven en-suite bathrooms. The living room has a sitting area with a television and a central fireplace plus a fully equipped kitchen. Two furnished terraces and three balconies completes the space with an outdoor hot tub and a nordic bath. This penthouse has also a private lift, a wine cellar, a billiard table, a ski-room, a laundry room with washing machine and dryer, all the necessary household appliances such as a dishwasher, a Nespresso coffee machine, kitchen utensils, etc. The little extra: a private wellness area with pool, steam room, hammam, and hot tub inside the penthouse plus a massage room!