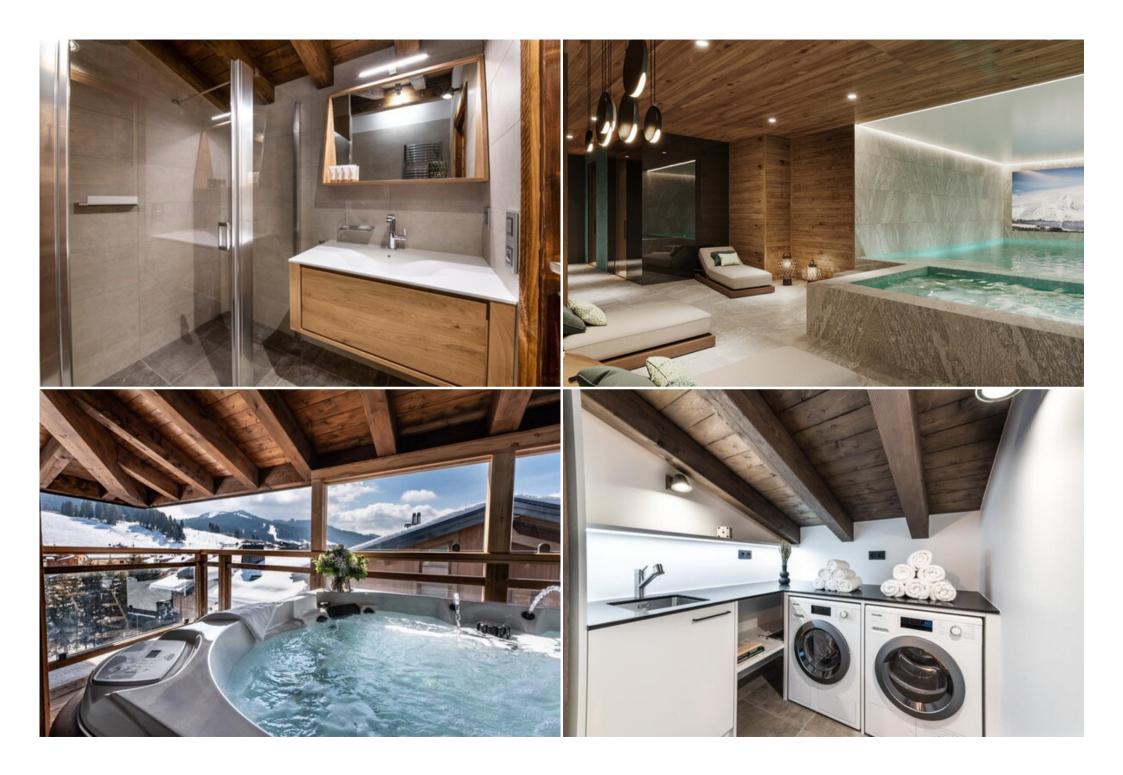

The quadruplex penthouse n°7, located on the 2nd, 3rd, 4th and 5th floors of the hotel, with a surface area of 425 sqm, is perfect to welcome up to 17 people, maximum 14 adults.

This penthouse has six bedrooms with double bed, a dormitory room with a double bed bunk by a single bed plus one bunk bed and seven en-suite bathrooms. The living room has a sitting area with a television and a central fireplace plus a fully equipped kitchen. Two furnished terraces and three balconies completes the space with an outdoor hot tub and a nordic bath. This penthouse has also a private lift, a wine cellar, a billiard table, a ski-room, a laundry room with washing machine and dryer, all the necessary household appliances such as a dishwasher, a Nespresso coffee machine, kitchen utensils, etc. The little extra: a private wellness area with pool, steam room, hammam, and hot tub inside the penthouse plus a massage room!

During your holidays, you can benefit from a wellness area access with pool, a parking space in the underground car park and the Wi-Fi access.

- 7 bedrooms

- Wellness area
- Indoor pool
- Indoor jacuzzi
- Hammam
- Massage room
- Pool table
- Fireplace
- Flat Screen TV
- Wi-Fi
- Wine cellar
- Balcony
- Terrace
- Elevator
- Ski room
- Parking
- Spa
- Indoor pool
- Massage room
- Shuttle bus from 09:00 to 23:00 in the resort only in winter
- Daily breakfast
- Afternoon tea with cake
- Dinner on 5 nights
- Selected house wines
- In-Resort Concierge
- Private Chef
- Butler service
- Welcome pack
- Bath robes and slippers
- Towels and bathrobes
- Bed-linen and towels
- Bath products
- Daily housekeeping
- Mid week linen change
- Massage 2 hours
- End of stay cleaning