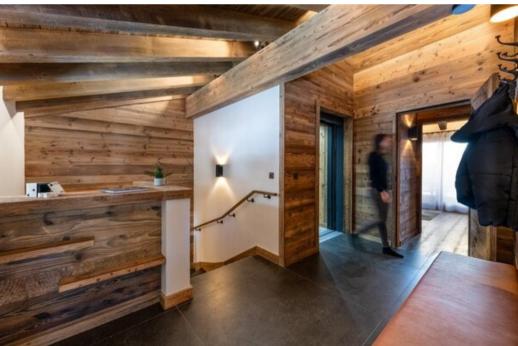

The quadruplex penthouse n°7, located on the 2nd, 3rd, 4th and 5th floors of the hotel, with a surface area of 425 sqm, is perfect to welcome up to 17 people, maximum 14 adults.

This penthouse has six bedrooms with double bed, a dormitory room with a double bed bunk by a single bed plus one bunk bed and seven en-suite bathrooms. The living room has a sitting area with a television and a central fireplace plus a fully equipped kitchen. Two furnished terraces and three balconies completes the space with an outdoor hot tub and a nordic bath. This penthouse has also a private lift, a wine cellar, a billiard table, a ski-room, a laundry room with washing machine and dryer, all the necessary household appliances such as a dishwasher, a Nespresso coffee machine, kitchen utensils, etc. The little extra: a private wellness area with pool, steam room, hammam, and hot tub inside the penthouse plus a massage room!