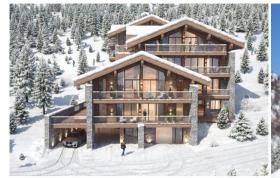

## Nestled in the heart of the sublime village of Val d'Isère

France. Val d'Isere

Penthouse - REF: TGS-A3640

№ Bedrooms: 7 Indoor pool TV Nº Bathrooms: 6 Heated Pool Washing machine Nº People: 17 Fireplace Ski Room Parking Sauna Distance to centre: central M² built: 425 m² Mountain view Terrace Private lift Wifi Air conditioning ski-in/ski-out Dishwasher

Riding

Sailing

Nestled in the heart of the sublime village of Val d'Isère, in the Legettaz area, ski-in ski-out and close to the village center, the charming hotel is a must-visit address for large families or groups of friends. With exceptional suites accommodating up to 17 people, this luxury chalet offers a warm and friendly setting for an unforgettable mountain holidays.

The quadruplex penthouse n°7, located on the 2nd, 3rd, 4th and 5th floors of the hotel, with a surface area of 425 sqm, is perfect to welcome up to 17 people, maximum 14 adults.

This penthouse has six bedrooms with double bed, a dormitory room with a double bed bunk by a single bed plus one bunk bed and seven en-suite bathrooms. The living room has a sitting area with a television and a central fireplace plus a fully equipped kitchen. Two furnished terraces and three balconies completes the space with an outdoor hot tub and a nordic bath. This penthouse has also a private lift, a wine cellar, a billiard table, a ski-room, a laundry room with washing machine and dryer, all the necessary household appliances such as a dishwasher, a Nespresso coffee machine, kitchen utensils, etc. The little extra: a private wellness area with pool, steam room, hammam, and hot tub inside the penthouse plus a massage room!