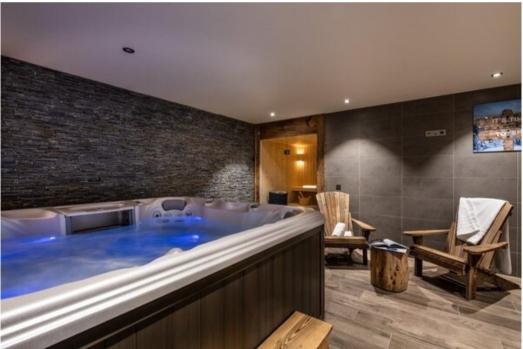

The quadruplex penthouse n°7, located on the 2nd, 3rd, 4th and 5th floors of the hotel, with a surface area of 425 sqm, is perfect to welcome up to 17 people, maximum 14 adults.

This penthouse has six bedrooms with double bed, a dormitory room with a double bed bunk by a single bed plus one bunk bed and seven en-suite bathrooms. The living room has a sitting area with a television and a central fireplace plus a fully equipped kitchen. Two furnished terraces and three balconies completes the space with an outdoor hot tub and a nordic bath. This penthouse has also a private lift, a wine cellar, a billiard table, a ski-room, a laundry room with washing machine and dryer, all the necessary household appliances such as a dishwasher, a Nespresso coffee machine, kitchen utensils, etc. The little extra: a private wellness area with pool, steam room, hammam, and hot tub inside the penthouse plus a massage room!

During your holidays, you can benefit from a wellness area access with pool, a parking space in the underground car park and the Wi-Fi access.

- 7 bedrooms

- Wellness area
- Indoor pool
- Indoor jacuzzi
- Hammam
- Massage room
- Pool table
- Fireplace
- Flat Screen TV
- Wi-Fi
- Wine cellar
- Balcony
- Terrace
- Elevator
- Ski room
- Parking
- Spa
- Indoor pool
- Massage room
- Shuttle bus from 09:00 to 23:00 in the resort only in winter
- Daily breakfast
- Afternoon tea with cake
- Dinner on 5 nights
- Selected house wines
- In-Resort Concierge
- Private Chef
- Butler service
- Welcome pack
- Bath robes and slippers
- Towels and bathrobes
- Bed-linen and towels
- Bath products
- Daily housekeeping
- Mid week linen change
- Massage 2 hours
- End of stay cleaning