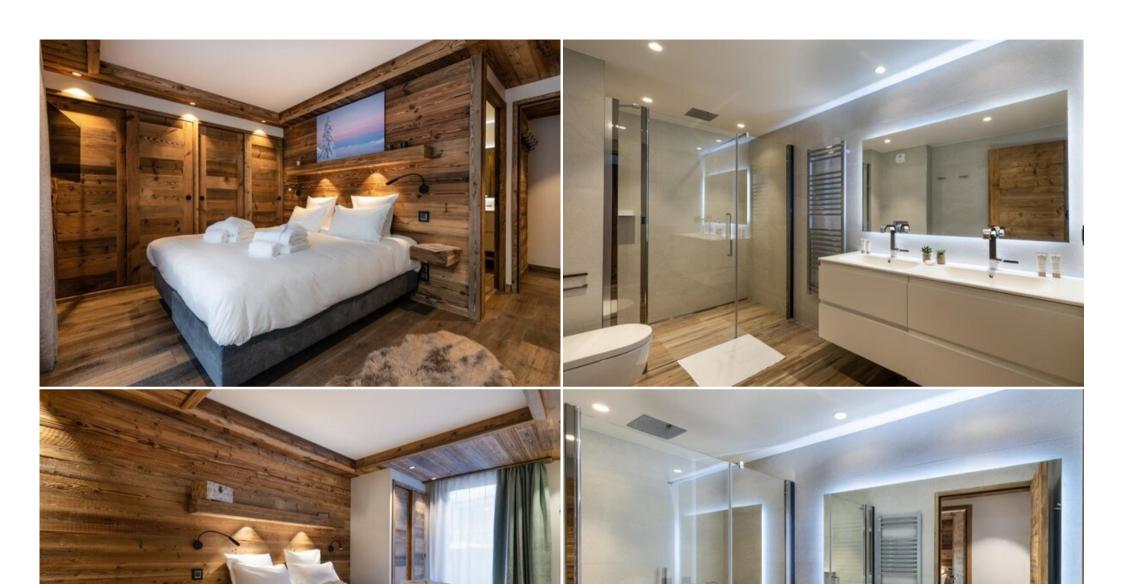

The quadruplex penthouse n°7, located on the 2nd, 3rd, 4th and 5th floors of the hotel, with a surface area of 425 sqm, is perfect to welcome up to 17 people, maximum 14 adults.

This penthouse has six bedrooms with double bed, a dormitory room with a double bed bunk by a single bed plus one bunk bed and seven en-suite bathrooms. The living room has a sitting area with a television and a central fireplace plus a fully equipped kitchen. Two furnished terraces and three balconies completes the space with an outdoor hot tub and a nordic bath. This penthouse has also a private lift, a wine cellar, a billiard table, a ski-room, a laundry room with washing machine and dryer, all the necessary household appliances such as a dishwasher, a Nespresso coffee machine, kitchen utensils, etc. The little extra: a private wellness area with pool, steam room, hammam, and hot tub inside the penthouse plus a massage room!