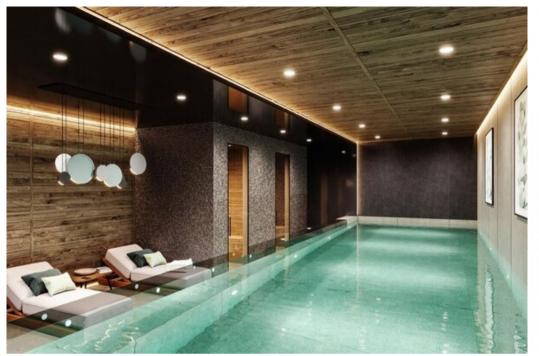

The quadruplex penthouse n°7, located on the 2nd, 3rd, 4th and 5th floors of the hotel, with a surface area of 425 sqm, is perfect to welcome up to 17 people, maximum 14 adults.

This penthouse has six bedrooms with double bed, a dormitory room with a double bed bunk by a single bed plus one bunk bed and seven en-suite bathrooms. The living room has a sitting area with a television and a central fireplace plus a fully equipped kitchen. Two furnished terraces and three balconies completes the space with an outdoor hot tub and a nordic bath. This penthouse has also a private lift, a wine cellar, a billiard table, a ski-room, a laundry room with washing machine and dryer, all the necessary household appliances such as a dishwasher, a Nespresso coffee machine, kitchen utensils, etc. The little extra: a private wellness area with pool, steam room, hammam, and hot tub inside the penthouse plus a massage room!

During your holidays, you can benefit from a wellness area access with pool, a parking space in the underground car park and the Wi-Fi access.

- 7 bedrooms

- Wellness area
- Indoor pool
- Indoor jacuzzi
- Hammam
- Massage room
- Pool table
- Fireplace
- Flat Screen TV
- Wi-Fi
- Wine cellar
- Balcony
- Terrace
- Elevator
- Ski room
- Parking
- Spa
- Indoor pool
- Massage room
- Shuttle bus from 09:00 to 23:00 in the resort only in winter
- Daily breakfast
- Afternoon tea with cake
- Dinner on 5 nights
- Selected house wines
- In-Resort Concierge
- Private Chef
- Butler service
- Welcome pack
- Bath robes and slippers
- Towels and bathrobes
- Bed-linen and towels
- Bath products
- Daily housekeeping
- Mid week linen change
- Massage 2 hours
- End of stay cleaning