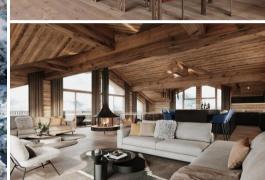

The quadruplex penthouse n°7, located on the 2nd, 3rd, 4th and 5th floors of the hotel, with a surface area of 425 sqm, is perfect to welcome up to 17 people, maximum 14 adults.

This penthouse has six bedrooms with double bed, a dormitory room with a double bed bunk by a single bed plus one bunk bed and seven en-suite bathrooms. The living room has a sitting area with a television and a central fireplace plus a fully equipped kitchen. Two furnished terraces and three balconies completes the space with an outdoor hot tub and a nordic bath. This penthouse has also a private lift, a wine cellar, a billiard table, a ski-room, a laundry room with washing machine and dryer, all the necessary household appliances such as a dishwasher, a Nespresso coffee machine, kitchen utensils, etc. The little extra: a private wellness area with pool, steam room, hammam, and hot tub inside the penthouse plus a massage room!