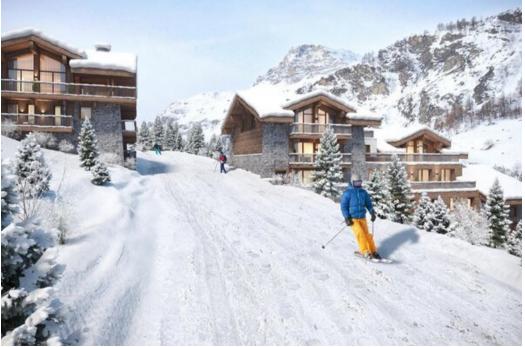

## Nestled in the heart of the sublime village of Val d'Isère

France. Val d'Isere

Penthouse - REF: TGS-A3640

№ Bedrooms: 7 Indoor pool TV Nº Bathrooms: 6 Heated Pool Washing machine Nº People: 17 Fireplace Ski Room Parking Sauna Distance to centre: central M² built: 425 m² Mountain view Terrace Private lift Wifi Air conditioning ski-in/ski-out Dishwasher

Riding

Sailing

Nestled in the heart of the sublime village of Val d'Isère, in the Legettaz area, ski-in ski-out and close to the village center, the charming hotel is a must-visit address for large families or groups of friends. With exceptional suites accommodating up to 17 people, this luxury chalet offers a warm and friendly setting for an unforgettable mountain holidays.