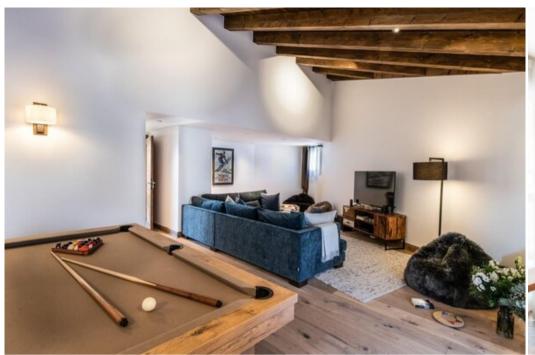

The quadruplex penthouse n°7, located on the 2nd, 3rd, 4th and 5th floors of the hotel, with a surface area of 425 sqm, is perfect to welcome up to 17 people, maximum 14 adults.

This penthouse has six bedrooms with double bed, a dormitory room with a double bed bunk by a single bed plus one bunk bed and seven en-suite bathrooms. The living room has a sitting area with a television and a central fireplace plus a fully equipped kitchen. Two furnished terraces and three balconies completes the space with an outdoor hot tub and a nordic bath. This penthouse has also a private lift, a wine cellar, a billiard table, a ski-room, a laundry room with washing machine and dryer, all the necessary household appliances such as a dishwasher, a Nespresso coffee machine, kitchen utensils, etc. The little extra: a private wellness area with pool, steam room, hammam, and hot tub inside the penthouse plus a massage room!

During your holidays, you can benefit from a wellness area access with pool, a parking space in the underground car park and the Wi-Fi access.

- 7 bedrooms

- Wellness area
- Indoor pool
- Indoor jacuzzi
- Hammam
- Massage room
- Pool table
- Fireplace
- Flat Screen TV
- Wi-Fi
- Wine cellar
- Balcony
- Terrace
- Elevator
- Ski room
- Parking
- Spa
- Indoor pool
- Massage room
- Shuttle bus from 09:00 to 23:00 in the resort only in winter
- Daily breakfast
- Afternoon tea with cake
- Dinner on 5 nights
- Selected house wines
- In-Resort Concierge
- Private Chef
- Butler service
- Welcome pack
- Bath robes and slippers
- Towels and bathrobes
- Bed-linen and towels
- Bath products
- Daily housekeeping
- Mid week linen change
- Massage 2 hours
- End of stay cleaning