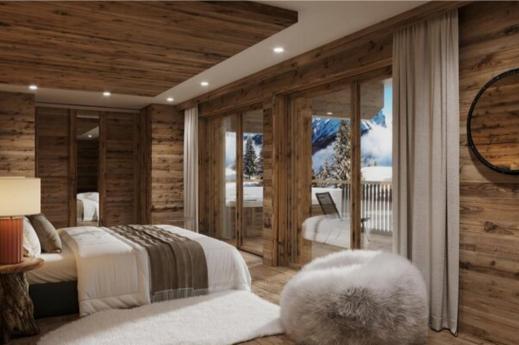

The quadruplex penthouse n°7, located on the 2nd, 3rd, 4th and 5th floors of the hotel, with a surface area of 425 sqm, is perfect to welcome up to 17 people, maximum 14 adults.

This penthouse has six bedrooms with double bed, a dormitory room with a double bed bunk by a single bed plus one bunk bed and seven en-suite bathrooms. The living room has a sitting area with a television and a central fireplace plus a fully equipped kitchen. Two furnished terraces and three balconies completes the space with an outdoor hot tub and a nordic bath. This penthouse has also a private lift, a wine cellar, a billiard table, a ski-room, a laundry room with washing machine and dryer, all the necessary household appliances such as a dishwasher, a Nespresso coffee machine, kitchen utensils, etc. The little extra: a private wellness area with pool, steam room, hammam, and hot tub inside the penthouse plus a massage room!