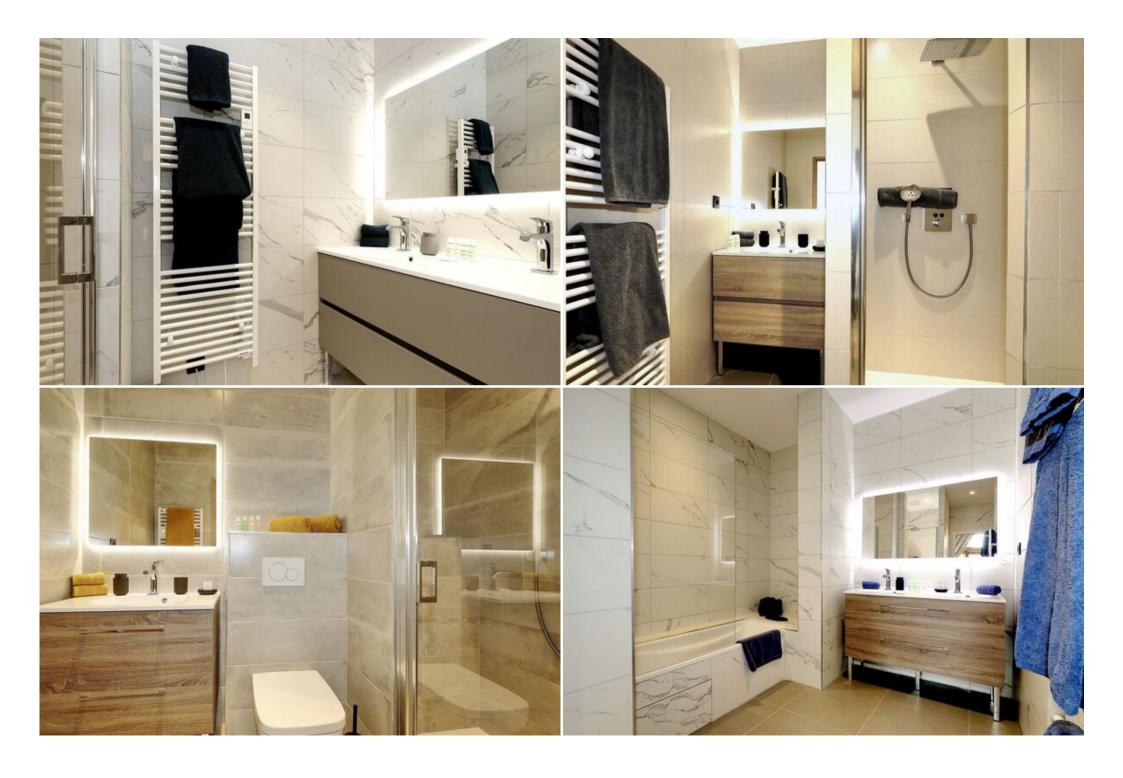

o a private chalet, overlooking a superb 26 sqm balcony under the roofs. Skiers or not, you will enjoy the mountain thanks to the breathtaking 180° view of the surrounding summits. Composed of 5 ensuite bedrooms, you will be charmed by the finess of the contemporary design of this stunning penthouse.

"Get an overview and let yourself be surprised by this magnificent penthouse with clean lines. From the highest building of Le Domaine de l'Ariondaz, you will overlook the surrounding valleys and enjoy a view like no other. A breath of fresh air with a view of the mountains, for rejuvenating holidays. »

## Key features:

- Located at the foot of the slopes
- Private floor top floor
- Central fireplace
- Private indoor parking
- 180° view of the surrounding mountains from the 11th floor