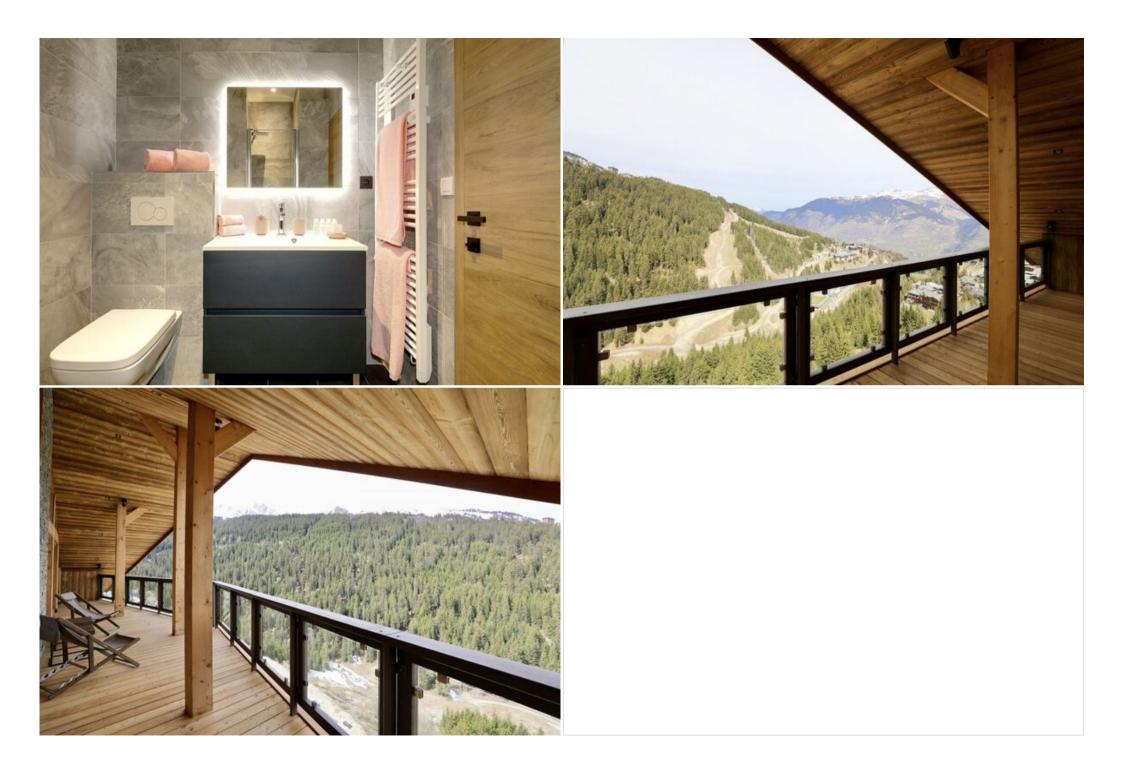

You will appreciate its large living room and its height ceiling similar to a private chalet, overlooking a superb 26 sqm balcony under the roofs. Skiers or not, you will enjoy the mountain thanks to the breathtaking 180° view of the surrounding summits. Composed of 5 ensuite bedrooms, you will be charmed by the finess of the contemporary design of this stunning penthouse.

"Get an overview and let yourself be surprised by this magnificent penthouse with clean lines. From the highest building of Le Domaine de l'Ariondaz, you will overlook the surrounding valleys and enjoy a view like no other. A breath of fresh air with a view of the mountains, for rejuvenating holidays. »