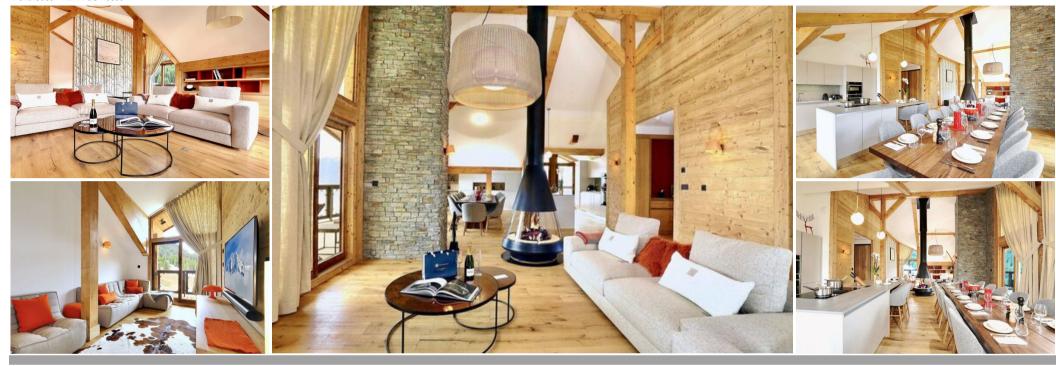

You will appreciate its large living room and its height ceiling similar to a private chalet, overlooking a superb 26 sqm balcony under the roofs. Skiers or not, you will enjoy the mountain thanks to the breathtaking 180° view of the surrounding summits. Composed of 5 ensuite bedrooms, you will be charmed by the finess of the contemporary design of this stunning penthouse.

"Get an overview and let yourself be surprised by this magnificent penthouse with clean lines. From the highest building of Le Domaine de l'Ariondaz, you will overlook the surrounding valleys and enjoy a view like no other. A breath of fresh air with a view of the mountains, for rejuvenating holidays. »

## Key features:

- Located at the foot of the slopes
- Private floor top floor
- Central fireplace
- Private indoor parking
- 180° view of the surrounding mountains from the 11th floor