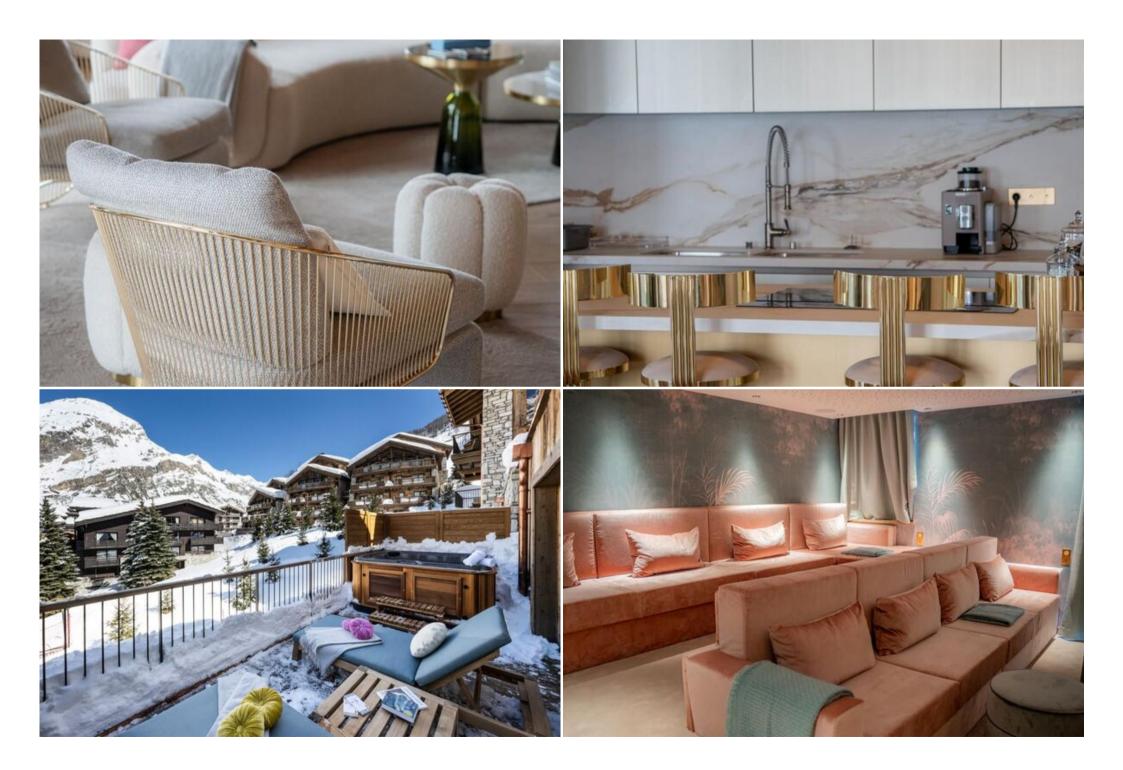

This penthouse has four bedrooms with double bed, a dormitory room with two bunk beds and five en-suite bathrooms. The living room has a sitting area with a television and a central fireplace plus a fully equipped kitchen. Two furnished terraces completes the space with an outdoor hot tub. This penthouse has also a private lift, a wine cellar, a laundry room with washing machine and dryer, all the necessary household appliances such as a dishwasher, a Nespresso coffee machine, kitchen utensils, etc. The little extra: a cinema room and private wellness area with pool, steam room, sauna, and hot tub inside the penthouse!

During your holidays, you can benefit from a wellness area access with pool, a parking space in the underground car park and the Wi-Fi access.