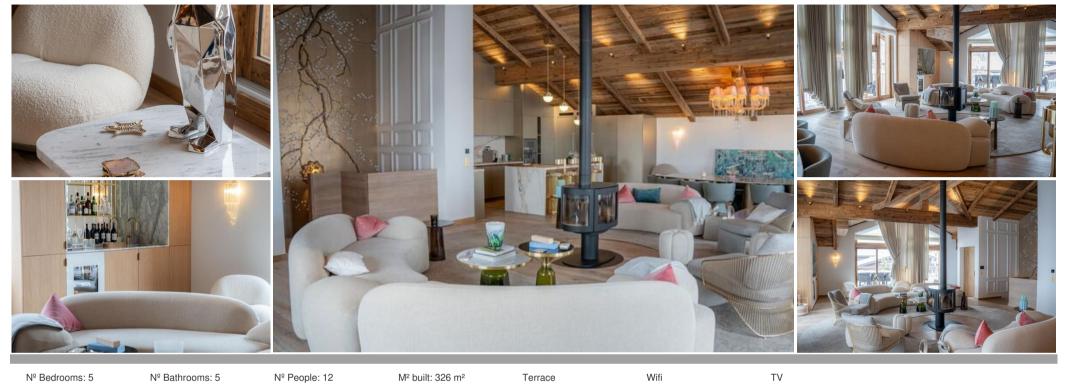

## Triplex penthouse for rent in Val d'Isere

France, Val d'Isere

Penthouse - REF: TGS-A4165

The triplex penthouse, located on the 2nd, 3rd and 4th floors of the Silverstone hotel, with a surface area of 326 sqm, is perfect to welcome up to 12 people, maximum 8 adults.

This penthouse has four bedrooms with double bed, a dormitory room with two bunk beds and five en-suite bathrooms. The living room has a sitting area with a television and a central fireplace plus a fully equipped kitchen. Two furnished terraces completes the space with an outdoor hot tub. This penthouse has also a private lift, a wine cellar, a laundry room with washing machine and dryer, all the necessary household appliances such as a dishwasher, a Nespresso coffee machine, kitchen utensils, etc. The little extra: a cinema room and private wellness area with pool, steam room, sauna, and hot tub inside the penthouse!

During your holidays, you can benefit from a wellness area access with pool, a parking space in the underground car park and the Wi-Fi access.