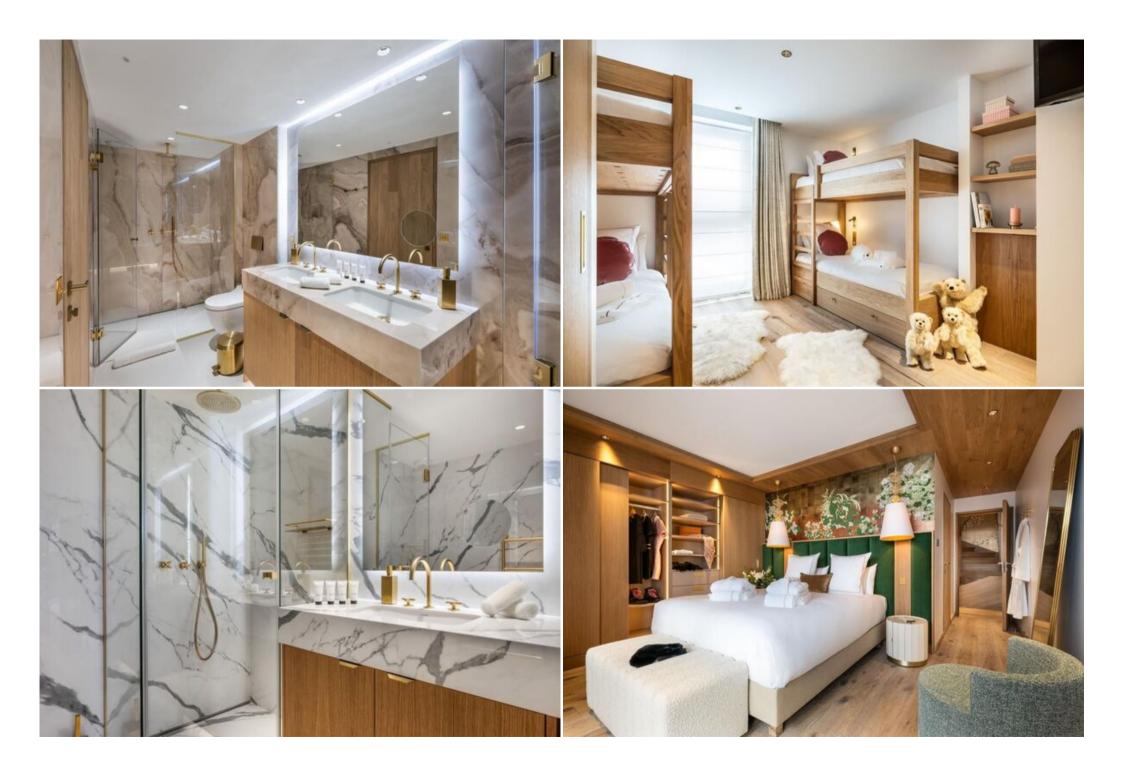

This penthouse has four bedrooms with double bed, a dormitory room with two bunk beds and five en-suite bathrooms. The living room has a sitting area with a television and a central fireplace plus a fully equipped kitchen. Two furnished terraces completes the space with an outdoor hot tub. This penthouse has also a private lift, a wine cellar, a laundry room with washing machine and dryer, all the necessary household appliances such as a dishwasher, a Nespresso coffee machine, kitchen utensils, etc. The little extra: a cinema room and private wellness area with pool, steam room, sauna, and hot tub inside the penthouse!