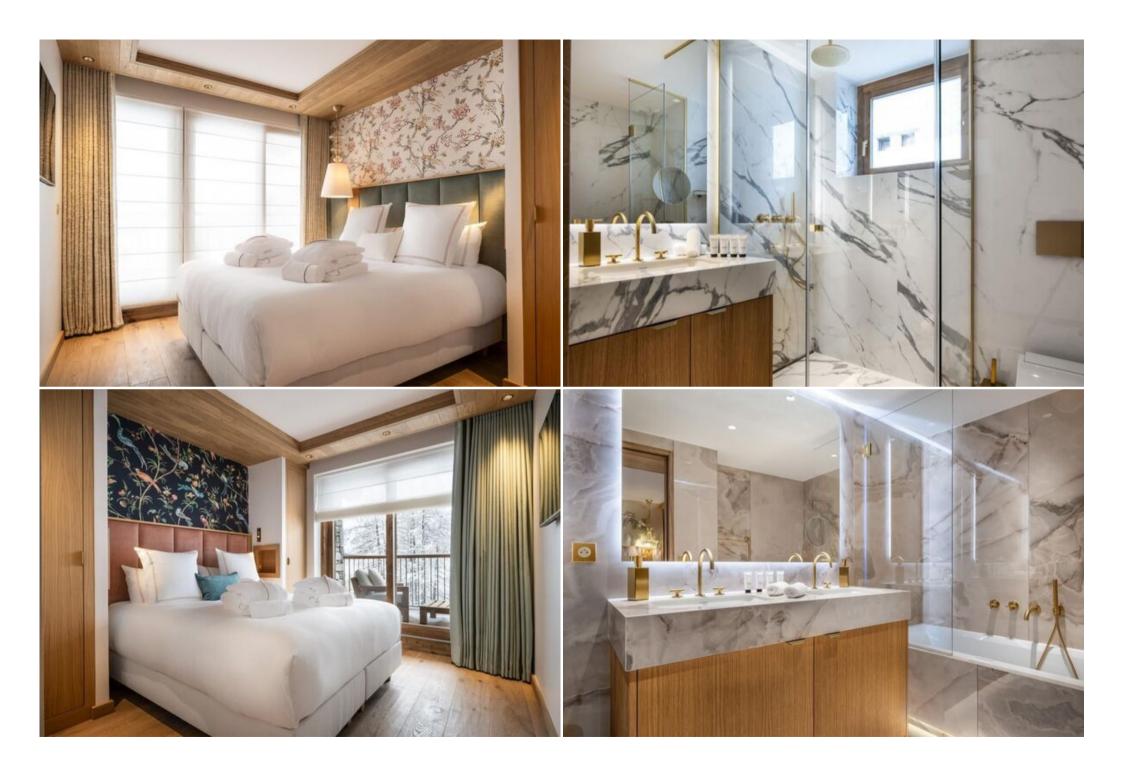

This penthouse has four bedrooms with double bed, a dormitory room with two bunk beds and five en-suite bathrooms. The living room has a sitting area with a television and a central fireplace plus a fully equipped kitchen. Two furnished terraces completes the space with an outdoor hot tub. This penthouse has also a private lift, a wine cellar, a laundry room with washing machine and dryer, all the necessary household appliances such as a dishwasher, a Nespresso coffee machine, kitchen utensils, etc. The little extra: a cinema room and private wellness area with pool, steam room, sauna, and hot tub inside the penthouse!