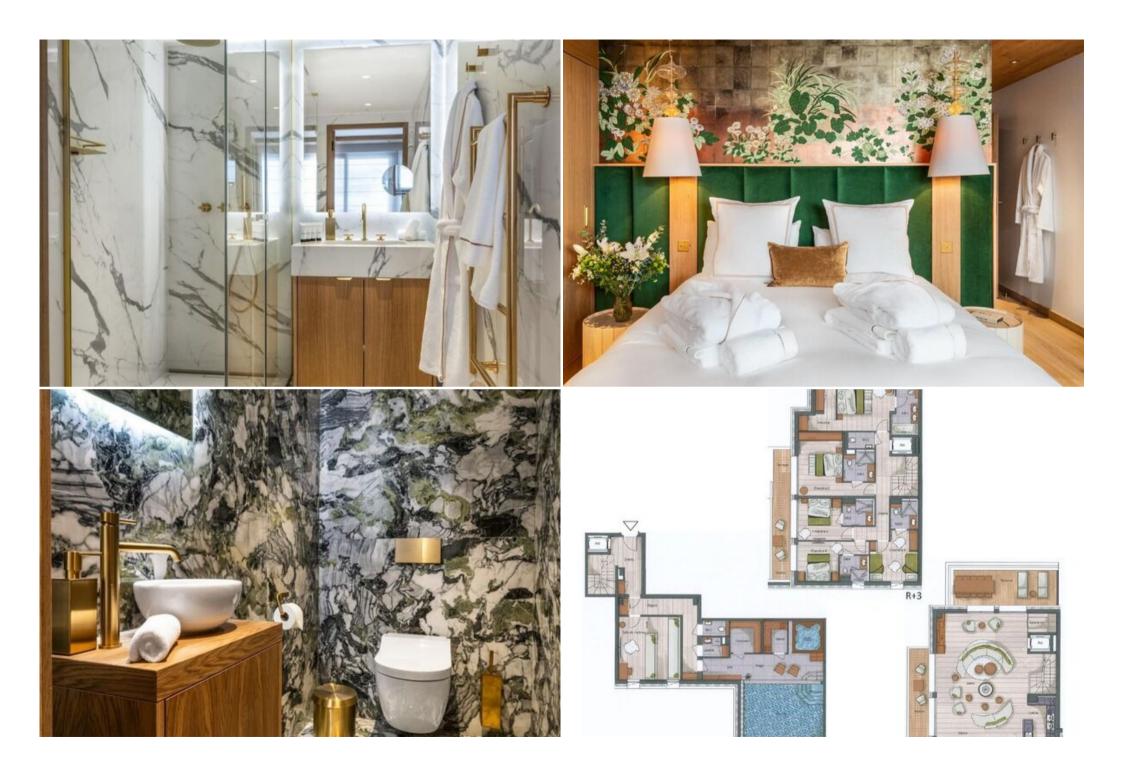

## Triplex penthouse for rent in Val d'Isere

France, Val d'Isere

Penthouse - REF: TGS-A4165

The triplex penthouse, located on the 2nd, 3rd and 4th floors of the Silverstone hotel, with a surface area of 326 sqm, is perfect to welcome up to 12 people, maximum 8 adults.

This penthouse has four bedrooms with double bed, a dormitory room with two bunk beds and five en-suite bathrooms. The living room has a sitting area with a television and a central fireplace plus a fully equipped kitchen. Two furnished terraces completes the space with an outdoor hot tub. This penthouse has also a private lift, a wine cellar, a laundry room with washing machine and dryer, all the necessary household appliances such as a dishwasher, a Nespresso coffee machine, kitchen utensils, etc. The little extra: a cinema room and private wellness area with pool, steam room, sauna, and hot tub inside the penthouse!

During your holidays, you can benefit from a wellness area access with pool, a parking space in the underground car park and the Wi-Fi access.