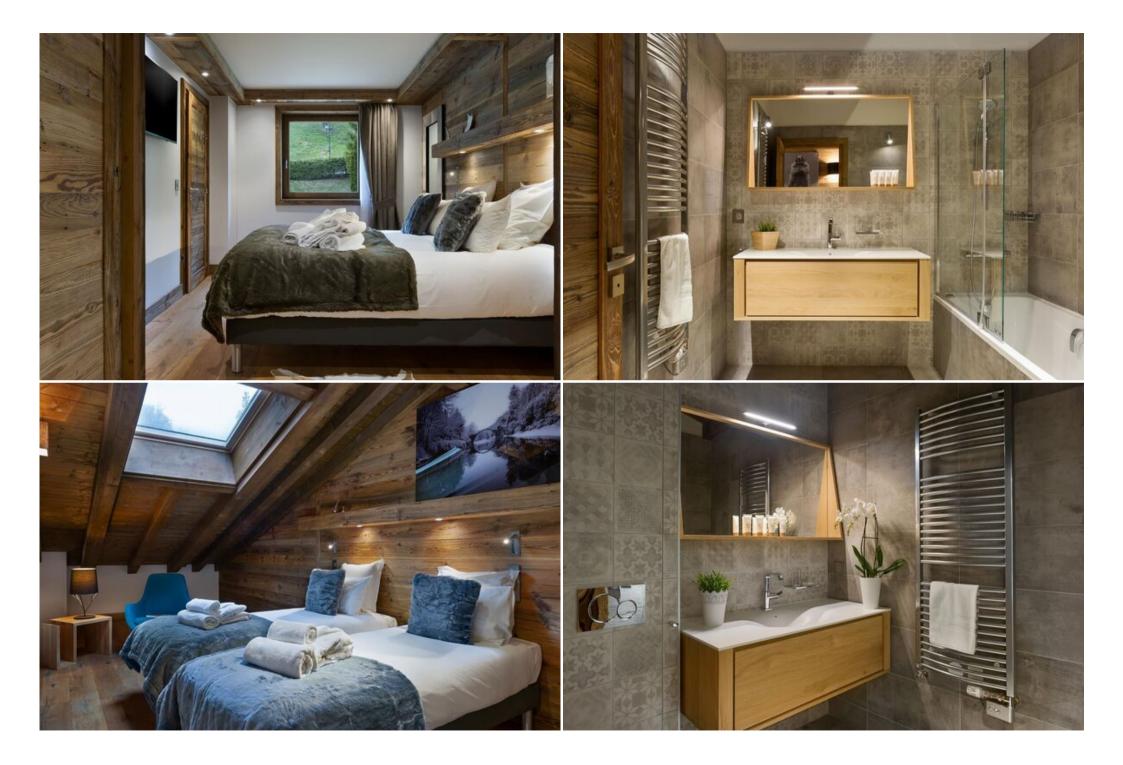

### **Unmatched Space and Elegance**

This penthouse features **four elegant double bedrooms**, each with its **own en-suite bathroom**, ensuring maximum privacy and sophistication for all guests. The spacious and inviting living room, equipped with a TV and a warm **fireplace**, seamlessly integrates with a refined **dining area** and a modern **fully equipped island kitchen**, ideal for creating memorable culinary experiences. From your **balcony**, you can enjoy moments of tranquility and breathtaking views.