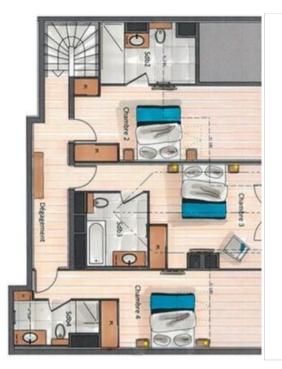

### **Unmatched Space and Elegance**

This penthouse features **four elegant double bedrooms**, each with its **own en-suite bathroom**, ensuring maximum privacy and sophistication for all guests. The spacious and inviting living room, equipped with a TV and a warm **fireplace**, seamlessly integrates with a refined **dining area** and a modern **fully equipped island kitchen**, ideal for creating memorable culinary experiences. From your **balcony**, you can enjoy moments of tranquility and breathtaking views.