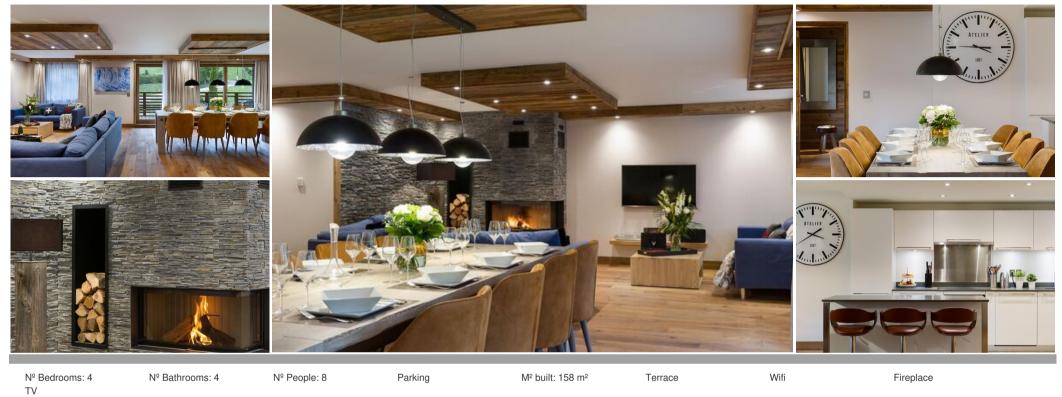

#### Your Luxurious Penthouse at the Top of Annapurna Residence

Discover exclusivity and incomparable comfort in penthouse B302, located on the third floor of the prestigious Annapurna Residence. With an impressive surface area of 158 sqm, this penthouse is the perfect choice to comfortably accommodate up to 8 people, offering a luxurious retreat with unparalleled views and amenities.

### **Unmatched Space and Elegance**

This penthouse features **four elegant double bedrooms**, each with its **own en-suite bathroom**, ensuring maximum privacy and sophistication for all guests. The spacious and inviting living room, equipped with a TV and a warm **fireplace**, seamlessly integrates with a refined **dining area** and a modern **fully equipped island kitchen**, ideal for creating memorable culinary experiences. From your **balcony**, you can enjoy moments of tranquility and breathtaking views.