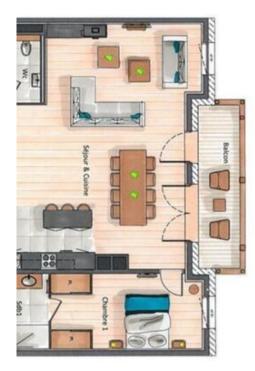

#### Your Luxurious Penthouse at the Top of Annapurna Residence

Discover exclusivity and incomparable comfort in penthouse B302, located on the third floor of the prestigious Annapurna Residence. With an impressive surface area of 158 sqm, this penthouse is the perfect choice to comfortably accommodate up to 8 people, offering a luxurious retreat with unparalleled views and amenities.

### **Unmatched Space and Elegance**

This penthouse features **four elegant double bedrooms**, each with its **own en-suite bathroom**, ensuring maximum privacy and sophistication for all guests. The spacious and inviting living room, equipped with a TV and a warm **fireplace**, seamlessly integrates with a refined **dining area** and a modern **fully equipped island kitchen**, ideal for creating memorable culinary experiences. From your **balcony**, you can enjoy moments of tranquility and breathtaking views.