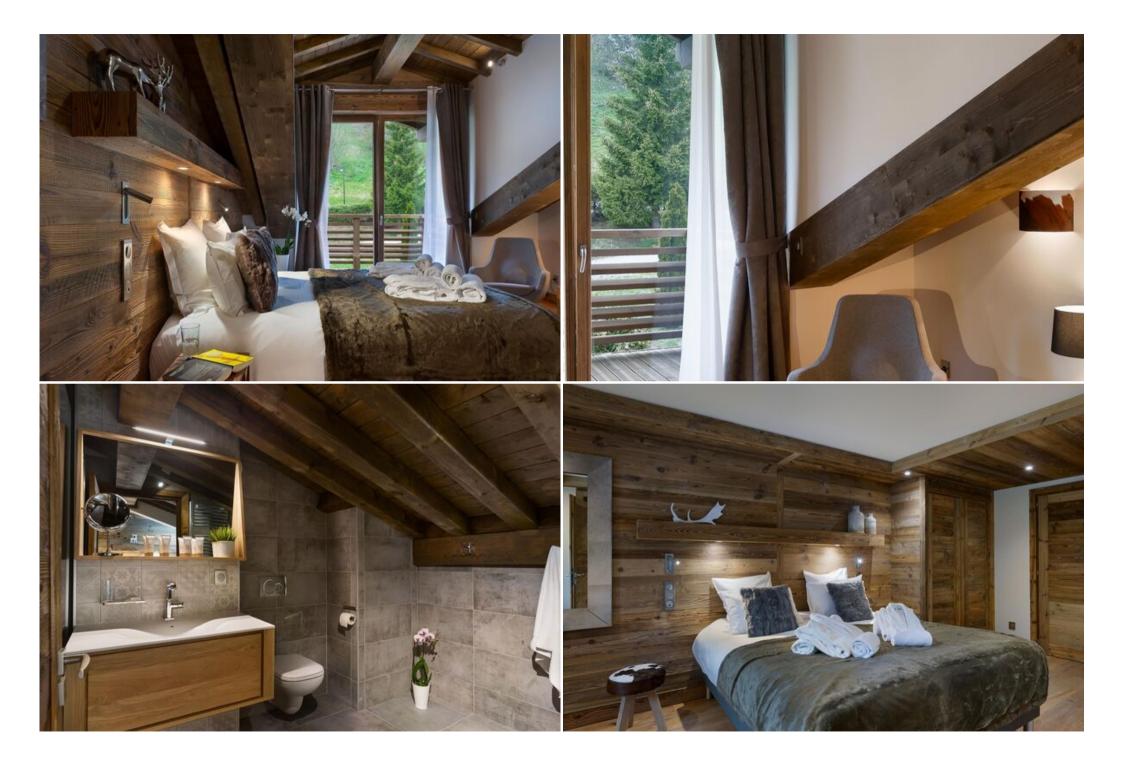

### **Unmatched Space and Elegance**

This penthouse features **four elegant double bedrooms**, each with its **own en-suite bathroom**, ensuring maximum privacy and sophistication for all guests. The spacious and inviting living room, equipped with a TV and a warm **fireplace**, seamlessly integrates with a refined **dining area** and a modern **fully equipped island kitchen**, ideal for creating memorable culinary experiences. From your **balcony**, you can enjoy moments of tranquility and breathtaking views.